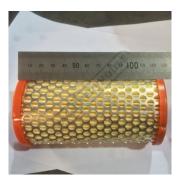

## **Specific Features**

Image 2

Sydney: (02) 9890 9111 Brisbane: (07) 3715 2200 Melbourne: (03) 9212 4422 Perth: (08) 9373 9999

sales@machineryhouse.com.au www.machineryhouse.com.au

| Ex GST                      | Inc GST                           |
|-----------------------------|-----------------------------------|
| \$50.00                     | \$55.00                           |
| ORDER CODE:                 | C3491A                            |
| MODEL:                      | ~                                 |
| Туре:                       | Filter Element Only & Compressors |
| Inlet & Outlet Thread:      | ~                                 |
| Includes Pressure Gauge:    | ~                                 |
| Includes Mounting Bracket:  | ~                                 |
| Filtration Micron Capacity: | ~                                 |

| Includes Mounting Bracket:    | ~                 |
|-------------------------------|-------------------|
| Filtration Micron Capacity:   | ~                 |
| Suits Refrigerated Air Dryer: | ~                 |
| Maximum Pressure:             | ~                 |
| Thread Size:                  | ~                 |
| Gauge Diameter:               | ~                 |
| Amperage:                     | ~                 |
| Voltage:                      | ~                 |
| Suits:                        | Current Pilot Air |