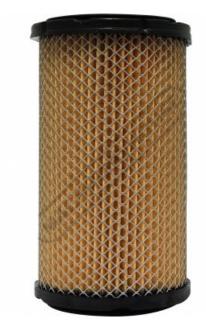

## C3491A - Filter Assembly

To Suit Current Industrial Pilot Compressors

## **Specific Features**

Image 2

Sydney: (02) 9890 9111 Brisbane: (07) 3715 2200 Melbourne: (03) 9212 4422 Perth: (08) 9373 9999

sales@machineryhouse.com.au www.machineryhouse.com.au

| Ex GST                      | Inc GST                           |
|-----------------------------|-----------------------------------|
| \$50.00                     | \$55.00                           |
| ORDER CODE:                 | C3491A                            |
| MODEL:                      | ~                                 |
| Туре:                       | Filter Element Only & Compressors |
| Inlet & Outlet Thread:      | ~                                 |
| Includes Pressure Gauge:    | ~                                 |
| Includes Mounting Bracket:  | ~                                 |
| Filtration Micron Capacity: | ~                                 |