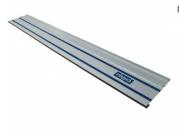

### **Recommended Accessories**

W876 Aluminium Guide Rail W877 Guide Joiner, Clamps & Stop Accessory Kit W879 Saw Blade - 160mm x 24T W880 Saw Blade - 160mm x 48T

| Ex GST | Inc GST |
|--------|---------|
| \$9.00 | \$9.90  |