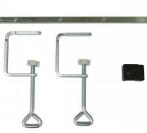

### **Recommended Accessories**

W876 Aluminium Guide Rail W877 Guide Joiner, Clamps & Stop Accessory Kit W879 Saw Blade - 160mm x 24T W880 Saw Blade - 160mm x 48T

| Ex GST | Inc GST |
|--------|---------|
| \$9.00 | \$9.90  |