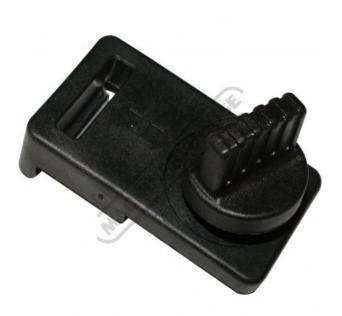

# W878 - Anti-Fall Over Saw Clamp

Suits cs 55 & PL75 Plunge Saw

### Features

• 1 x Anti-fall over saw clamp

| ORDER CODE:                             | W878                 |
|-----------------------------------------|----------------------|
| MODEL:                                  | Suits cs-55 & PL75   |
| Туре:                                   | Anti Fall Over Clamp |
| Blade Diameter x Teeth (mm x T):        | ~                    |
| Blade Thickness (mm):                   | ~                    |
| Blade Bore (mm):                        | ~                    |
| Blade Speed (rpm):                      | ~                    |
| Cut Depth @ 90º - Plunge Saw only (mm): | ~                    |
| Cut Depth @ 45° - Plunge Saw only (mm): | ~                    |
| Cut Depth @ 90º - with Guide Rail (mm): | ~                    |
| Cut Depth @ 45º - with Guide Rail (mm): | ~                    |
| Mitre Cutting Angle (deg):              | ~                    |
| Closest to Wall Cutting (mm):           | ~                    |
| Dust Collector Connection Size (mm):    | ~                    |
| Voltage (V):                            | ~                    |
| Motor Power (kW / hp):                  | ~                    |
| Nett Weight (kg):                       | 0.50                 |
|                                         |                      |