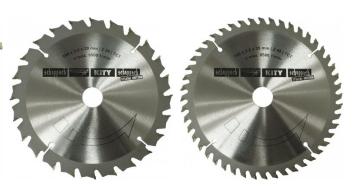

### **Recommended Accessories**

W876 Aluminium Guide Rail W877 Guide Joiner, Clamps & Stop Accessory Kit W879 Saw Blade - 160mm x 24T W880 Saw Blade - 160mm x 48T

| Ex GST | Inc GST |
|--------|---------|
| \$9.00 | \$9.90  |