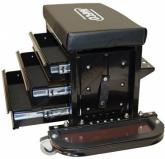

## **Description**

This unique tool cabinet seat has many features right at your finger tips all whilst sitting down, like the 3 x storage drawers, fold away magnetic side trays, 4 swivel wheels making it very easy to manoeuvre & a rear tool storage support for those screwdrivers & odd tools.

#### **Features**

- Large rectangle padded cushion seat for comfort 55mm thick
- 325 x 195 x 60mm storage drawers on ball bearing slides
- 2 x magnetic side work trays 25mm deep that can fold away
- 16 holes rear tool storage support 4 swivel wheels allows 360° rotation
- 136kg maximum capacity
- 406mm seat height

### **Specific Features**

Side Trays Shown Folded Up

Rear Tool Storage Support

Magnetic Base Parts Tray

Side View

Ball Bearing Drawer Slides

4 x Swivel Wheels