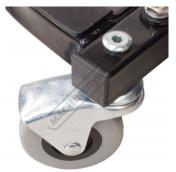

### **Specific Features**

Side Trays Shown Folded Up

Rear Tool Storage Support

Magnetic Base Parts Tray

Side View

Ball Bearing Drawer Slides

4 x Swivel Wheels