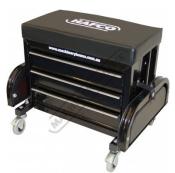

# TCS-3 - Mobile Tool Storage Cabinet Seat

670 x 359 x 406mm 406mm Seat Height

| \$100.00               | \$110.00           |
|------------------------|--------------------|
| ORDER CODE:            | A001               |
| MODEL:                 | TCS-3              |
| Seat Type:             | Rectangle - Padded |
| Padded Seat Size (mm): | 420 x 235 x 55     |
| Seat Height (mm):      | 406                |

## **Description**

This unique tool cabinet seat has many features right at your finger tips all whilst sitting down, like the 3 x storage drawers, fold away magnetic side trays, 4 swivel wheels making it very easy to manoeuvre & a rear tool storage support for those screwdrivers & odd tools.

#### **Features**

- Large rectangle padded cushion seat for comfort 55mm thick
- 325 x 195 x 60mm storage drawers on ball bearing slides
- 2 x magnetic side work trays 25mm deep that can fold away
- 16 holes rear tool storage support 4 swivel wheels allows 360° rotation
- 136kg maximum capacity
- 406mm seat height