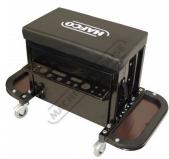

# TCS-3 - Mobile Tool Storage Cabinet Seat

670 x 359 x 406mm 406mm Seat Height

| \$100.00               | \$110.00           |
|------------------------|--------------------|
| ORDER CODE:            | A001               |
| MODEL:                 | TCS-3              |
| Seat Type:             | Rectangle - Padded |
| Padded Seat Size (mm): | 420 x 235 x 55     |
| Seat Height (mm):      | 406                |

## **Description**

This unique tool cabinet seat has many features right at your finger tips all whilst sitting down, like the 3 x storage drawers, fold away magnetic side trays, 4 swivel wheels making it very easy to manoeuvre & a rear tool storage support for those screwdrivers & odd tools.

#### **Features**

- Large rectangle padded cushion seat for comfort 55mm thick
- 325 x 195 x 60mm storage drawers on ball bearing slides
- 2 x magnetic side work trays 25mm deep that can fold away
- 16 holes rear tool storage support 4 swivel wheels allows 360° rotation
- 136kg maximum capacity
- 406mm seat height