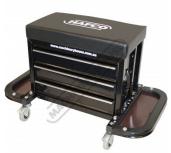

# TCS-3 - Mobile Tool Storage Cabinet Seat

670 x 359 x 406mm 406mm Seat Height

| \$100.00               | \$110.00           |
|------------------------|--------------------|
| ORDER CODE:            | A001               |
| MODEL:                 | TCS-3              |
| Seat Type:             | Rectangle - Padded |
| Padded Seat Size (mm): | 420 x 235 x 55     |
| Seat Height (mm):      | 406                |

## **Description**

This unique tool cabinet seat has many features right at your finger tips all whilst sitting down, like the 3 x storage drawers, fold away magnetic side trays, 4 swivel wheels making it very easy to manoeuvre & a rear tool storage support for those screwdrivers & odd tools.

#### **Features**

- Large rectangle padded cushion seat for comfort 55mm thick
- 325 x 195 x 60mm storage drawers on ball bearing slides
- 2 x magnetic side work trays 25mm deep that can fold away
- 16 holes rear tool storage support 4 swivel wheels allows 360° rotation
- 136kg maximum capacity
- 406mm seat height