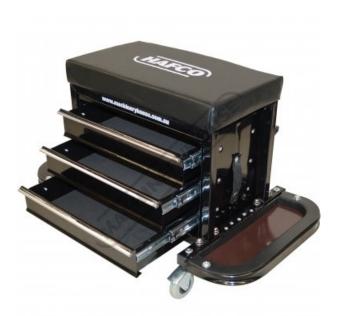

# TCS-3 - Mobile Tool Storage Cabinet Seat

670 x 359 x 406mm 406mm Seat Height

| \$100.00               | \$110.00           |
|------------------------|--------------------|
| ORDER CODE:            | A001               |
| MODEL:                 | TCS-3              |
| Seat Type:             | Rectangle - Padded |
| Padded Seat Size (mm): | 420 x 235 x 55     |
| Seat Height (mm):      | 406                |

## **Description**

This unique tool cabinet seat has many features right at your finger tips all whilst sitting down, like the 3 x storage drawers, fold away magnetic side trays, 4 swivel wheels making it very easy to manoeuvre & a rear tool storage support for those screwdrivers & odd tools.

#### **Features**

- Large rectangle padded cushion seat for comfort 55mm thick
- 325 x 195 x 60mm storage drawers on ball bearing slides
- 2 x magnetic side work trays 25mm deep that can fold away
- 16 holes rear tool storage support 4 swivel wheels allows 360° rotation
- 136kg maximum capacity
- 406mm seat height