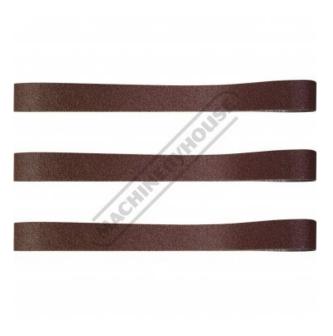

# A8030 - 40G Aluminium Oxide Linishing Belt Pack

1220 x 50mm (48" x 2") Qty 3 Belts per Pack

| Ex GST  | Inc GST |
|---------|---------|
| \$13.00 | \$14.30 |

## **Description**

General purpose & versatile abrasive for use on all wood & soft metal sanding applications from stock removal to finish sanding

#### **Features**

- Interlocking belt joint configuration for smoother running Can be run in either direction

Product Brochure For A8030

Sydney: (02) 9890 9111 Brisbane: (07) 3715 2200 Melbourne: (03) 9212 4422 Perth: (08) 9373 9999