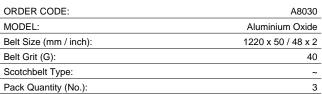

# A8030 - 40G Aluminium Oxide Linishing Belt Pack

1220 x 50mm (48" x 2") Qty 3 Belts per Pack

| Ex GST  | Inc GST |
|---------|---------|
| \$13.00 | \$14.30 |

sales@machineryhouse.com.au www.machineryhouse.com.au

| GRIT CHART | Grit | Application                                             |
|------------|------|---------------------------------------------------------|
|            | 40   | Coarse (Rapid removal of material)                      |
|            | 60   | Medium (Sanding bare wood in preparation for finishing) |
|            | 80   | Medium (Sanding bare wood in preparation for finishing) |
|            | 100  | Fine (Sanding bare wood in preparation for finishing)   |
|            | 120  | Fine (Sanding bare wood in preparation for finishing)   |
|            | 240  | Very Fine (Sanding finishes between coats)              |
|            | 360  | Very Fine (Sanding finishes between coats)              |
|            | 400  | Extra Fine                                              |