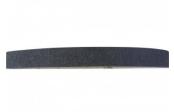

# A8030 - 40G Aluminium Oxide Linishing Belt Pack

1220 x 50mm (48" x 2") Qty 3 Belts per Pack

| Ex GST  | Inc GST |
|---------|---------|
| \$13.00 | \$14.30 |

## **Description**

General purpose & versatile abrasive for use on all wood & soft metal sanding applications from stock removal to finish sanding

#### **Features**

- Interlocking belt joint configuration for smoother running Can be run in either direction

Product Brochure For A8030

Sydney: (02) 9890 9111 Brisbane: (07) 3715 2200 Melbourne: (03) 9212 4422 Perth: (08) 9373 9999