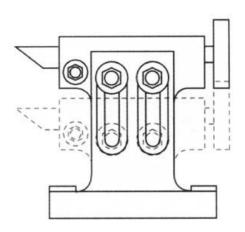

## TS-1 - Vertex Tailstock

110-80mm Centre Height Suits HV-4, HV-6 Rotary Tables

 \$190.00
 \$209.00

 ORDER CODE:
 R013

 MODEL:
 TS-1

 Suitable For:
 HV-4, HV-6

 Height Adjustment (mm):
 110

**Ex GST** 

## **Description**

When using Super Indexing Spacers and Rotary Tables in the vertical position, these tailstocks can be used to support the workpiece and ensure accurate alignment

**Product Brochure For R013** 