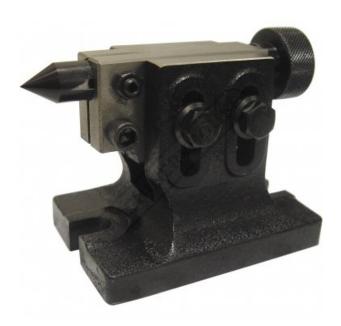

## TS-1 - Vertex Tailstock

110-80mm Centre Height Suits HV-4, HV-6 Rotary Tables

 \$190.00
 \$209.00

 ORDER CODE:
 R013

 MODEL:
 TS-1

 Suitable For:
 HV-4, HV-6

 Height Adjustment (mm):
 110

**Ex GST** 

## **Description**

When using Super Indexing Spacers and Rotary Tables in the vertical position, these tailstocks can be used to support the workpiece and ensure accurate alignment

**Product Brochure For R013** 