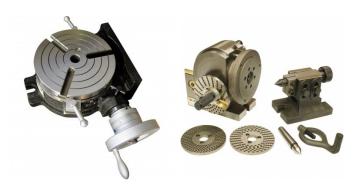

## **Recommended Accessories**

R006 D001

Vertex Rotary Table Vertex Dividing Head - Semi Universal