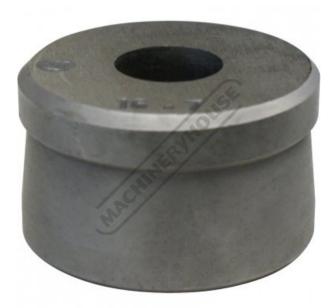

# P713B - Ø13.2mm Round Die - RDN1

Hi -Grade Tool Steel Imported From Japan

## Back In Stock Soon

Ex GST Inc GST \$50.00 \$55.00

| ORDER CODE:              | P713B |
|--------------------------|-------|
| MODEL:                   | RDN1  |
| Type:                    | Die   |
| Punch Diameter (D) (mm): | ~     |
| Die Diameter (D) (mm):   | Ø13.2 |
| Pack Quantity (No.):     | 1     |
|                          |       |

#### **Description**

Punch and Dies are Manufactured by Sunrise in Taiwan using Hi -Grade Tool Steel imported from Japan.

The manufacturing process involves machining via hi tech CNC machines lathes & mills, vacuum heat treatment with multiple tempering at high temperatures before a final quality inspection/testing process all of which ensures an accurate, precise, durable & stable product.