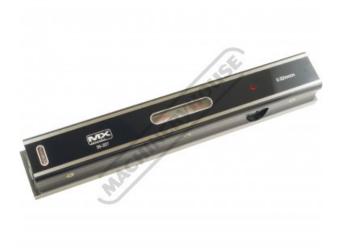

## 35-207 - Level - Precision Machine

300mm

| Ex GST                   | Inc GST  |      |
|--------------------------|----------|------|
| \$260.00                 | \$286.00 |      |
| ORDER CODE:              |          | Q207 |
| Level Length (mm):       |          | 300  |
| Accuracy per Metre (mm): |          | 0.02 |

## Description

The Measumax Precision Machine Level can be used to measure straightness and parallelism of the guideways of various kinds of machine tools and other equipment, and to inspect the horizontal or perpendicular position after the installation of equipment. The measuring surfaces are "V" shaped so that the levels can be used on cylinders.