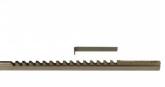

# M5002 - Imperial Keyway Broach

|    |     | (54) |  |
|----|-----|------|--|
| ~~ |     |      |  |
|    | HAD |      |  |
|    |     |      |  |

Ex GST Inc GST \$70.00

| ORDER CODE:               | M5002    |
|---------------------------|----------|
| Type:                     | Imperial |
| Broach Size:              | 1/8"     |
| Number of Broaches (No.): | 1        |
| Number of Bushes (No.):   | ~        |

#### **Description**

Consisting of a HSS broach & packing shims