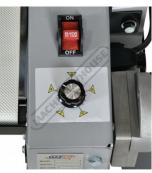

### **Specific Features**

Belt Tension Adjustment

Sanding Wheel with Rollers

Dust Outlet

Variable Speed Dial

Handle For Height Adjustment

Height Gauge