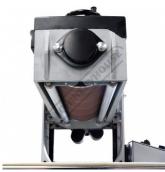

### **Specific Features**

Belt Tension Adjustment

Sanding Wheel with Rollers

Dust Outlet

Variable Speed Dial

Handle For Height Adjustment

Height Gauge