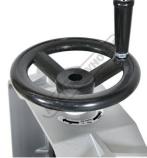

#### **Features**

- Open side configuration with sanding capacity (400mm with 1 Pass) & (800mm with 2 Passes) Variable feed speeds from 0.6-3 M/min to suit various sanding requirements and material widths
- Ø63.5mm diameter dust hood outlet
- Rugged aluminium drum supports frame
- Drum height is adjusted by turning a control hand wheel Depth scale provided on the drum support frame for accurate reading of height adjustment Conveyor belt tracking is easy to adjust

### **Specific Features**

Belt Tension Adjustment

Sanding Wheel with Rollers

Dust Outlet

Variable Speed Dial

Handle For Height Adjustment

Height Gauge