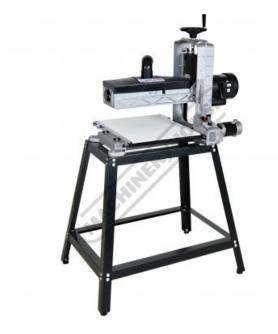

# DS-1632 - Drum Sander - Open End

400mm Single Pass & 800mm Double Pass Capacity Includes Stand

|             | Ex GST     | Inc GST    |  |
|-------------|------------|------------|--|
|             | \$1,690.00 | \$1,859.00 |  |
| ORDER CODE: |            |            |  |
| MODEL       |            |            |  |

### Description

Manufactured in Taiwan

The DS-1632 wide drum sander offers a unique open end sanding system that provides a maximum of 800mm sanding capacity with two passes, with a generous height capacity of 127mm down to a minimum of 3.2mm.

This machine is constructed from high grade cast aluminium to enable portability from site to site with ease. Fitted to this machine as standard feature is a variable table feed dial enabling operator to finely adjust surface finish required. It is recommended by the manufacturer to use a dust extraction system (not included) please refer to optional accessories.

#### **Features**

- Open side configuration with sanding capacity (400mm with 1 Pass) & (800mm with 2 Passes) Variable feed speeds from 0.6-3 M/min to suit various sanding requirements and material widths
- Ø63.5mm diameter dust hood outlet
- Rugged aluminium drum supports frame
- Drum height is adjusted by turning a control hand wheel Depth scale provided on the drum support frame for accurate reading of height adjustment Conveyor belt tracking is easy to adjust