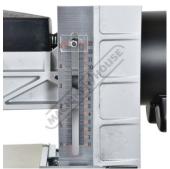

#### **Features**

- Open side configuration with sanding capacity (400mm with 1 Pass) & (800mm with 2 Passes) Variable feed speeds from 0.6-3 M/min to suit various sanding requirements and material widths
- Ø63.5mm diameter dust hood outlet
- Rugged aluminium drum supports frame
- Drum height is adjusted by turning a control hand wheel Depth scale provided on the drum support frame for accurate reading of height adjustment Conveyor belt tracking is easy to adjust

### **Specific Features**

Belt Tension Adjustment

Sanding Wheel with Rollers

Dust Outlet

Variable Speed Dial

Handle For Height Adjustment

Height Gauge