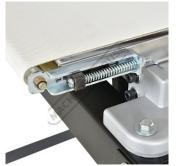

### **Specific Features**

Belt Tension Adjustment

Sanding Wheel with Rollers

Dust Outlet

Variable Speed Dial

Handle For Height Adjustment

Height Gauge