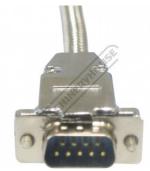

## **Specific Features**

DSub9 Male Plug

Dsub9 Wiring Diagram

**DIY** Installation