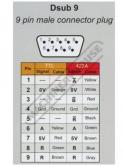

## **Specific Features**

DSub9 Male Plug

Dsub9 Wiring Diagram

**DIY** Installation