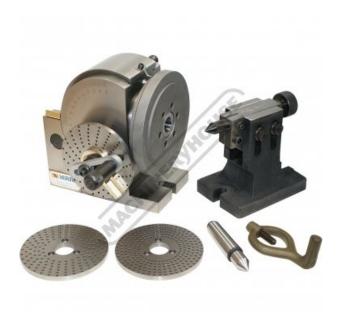

# BS-1 - Vertex Dividing Head - Semi Universal

128mm Centre Height Suits 160mm 3-Jaw Chuck

**Ex GST** Inc GST \$990.00 \$1,089.00

| ORDER CODE:       | D002 |
|-------------------|------|
| MODEL:            | BS-1 |
| Taper (MT):       | MT3  |
| Bore (mm):        | 20   |
| A (mm):           | 293  |
| B (mm):           | 156  |
| H (mm):           | 220  |
| h (mm):           | 128  |
| a (mm):           | 207  |
| b (mm):           | 114  |
| g (mm):           | 16   |
| A1 (mm):          | 191  |
| B1 (mm):          | 88   |
| H1 (mm):          | 137  |
| h1 (mm):          | 128  |
| a1 (mm):          | 150  |
| b1 (mm):          | 108  |
| g1 (mm):          | 16   |
| Nett Weight (kg): | 38   |
|                   |      |

## Description

Manufactured in Taiwan

The Vertex Dividing Head is a tool that is used to divide a circle into equal spacers. The most common use is in the accurate manufacture of splines, gears and key-ways that are required to be at a specific angle to each other.

The Vertex Semi Universal Dividing Head can be tilted through a full 90 degrees from horizontal to vertical making it a must when manufacturing bevel gears or key-ways in tapers.

#### **Features**

- The Vertex Dividing Head is suitable for direct and indirect indexing Hardened and ground spindle rigidly held between taper roller bearings Improved design with spindle spigot nose for a more accurate chuck mount Worm is hardened and ground with ratio between worm and worm wheel 40:1 Direct indexing designed for quick divisions of No's 2, 3, 4, 6, 8, 12 & 24
- The head can be swivelled from 10° below horizontal to 90° vertical
- Designed to carry out all types of gear cutting, precision dividing Slotted base on dividing head & tailstock for use with key steel to align quickly on machine

#### Includes

- Backing plate suits 160mm front mount 3 jaw chuck
- Dividing plates
- Tailstock
- Dead centre
- Drive dog