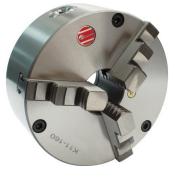

## **Recommended Accessories**

C2806

3 Jaw Self Centring Lathe Chuck

D0025

Spare Vertex Dividing Plates - for Dividing Head