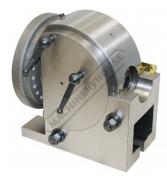

te chuck mount Worm is hardened and ground with ratio between worm and worm wheel 40:1 Direct indexing designed for quick divisions of No's 2, 3, 4, 6, 8, 12 & 24
- The head can be swivelled from 10° below horizontal to 90° vertical
- Designed to carry out all types of gear cutting, precision dividing Slotted base on dividing head & tailstock for use with key steel to align quickly on machine

#### Includes

- Backing plate suits 160mm front mount 3 jaw chuck
- Dividing plates
- Tailstock
- Dead centre
- Drive dog

### **Optional Accessories**

Replacement Dividing Plates (D0025)



**Product Brochure For D002** 

Sydney: (02) 9890 9111 Brisbane: (07) 3715 2200 Melbourne: (03) 9212 4422 Perth: (08) 9373 9999

sales@machineryhouse.com.au www.machineryhouse.com.au

## **Specific Features**



Rear View

## **Recommended Accessories**

C2806

3 Jaw Self Centring Lathe Chuck

D0025

Spare Vertex Dividing Plates - for Dividing Head