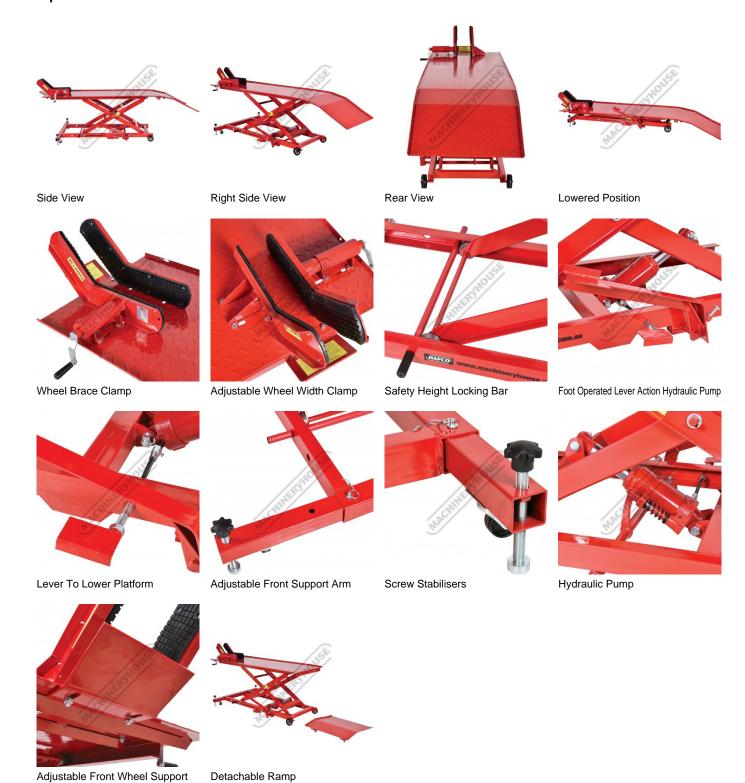

### **Features**

- Foot operated lever action hydraulic pump to lift platform
  Foot operated lever to lower platform
  Adjustable front wheel locking vice with rubber pads to assist bike stability, 0~170mm capacity
  Adjustable front support arms with two screw stabilisers
  Ramp can be detached from platform allowing closer access to bike
  8 hole tie down points on platform, 4 each side
  Four steel caster wheels, (front wheels swivel)

#### Includes

Safety height locking bar

**Product Brochure For A349** 

Sydney: (02) 9890 9111 Brisbane: (07) 3715 2200 Melbourne: (03) 9212 4422 Perth: (08) 9373 9999

sales@machineryhouse.com.au www.machineryhouse.com.au

# **Specific Features**

Sydney: (02) 9890 9111 Brisbane: (07) 3715 2200 Melbourne: (03) 9212 4422 Perth: (08) 9373 9999

sales@machineryhouse.com.au www.machineryhouse.com.au