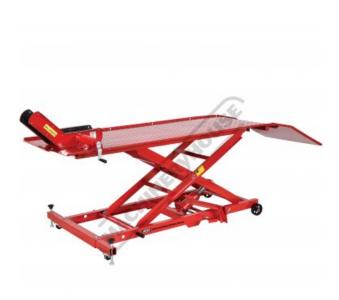

# MLR-454 - Hydraulic Motorcycle Lifter - Wide Platform

200 ~ 770mm Lift Height 454kg Load Capacity

| φοσοισσ               | φοιοιοο               |
|-----------------------|-----------------------|
| ORDER CODE:           | A349                  |
| MODEL:                | MLR-454               |
| Lifting (Type):       | Hydraulic             |
| Load Capacity (kg):   | 454                   |
| Overall Length (mm):  | 2600 (including ramp) |
| Platform Length (mm): | 1800 (without ramp)   |
| Platform Width (mm):  | 650                   |

### **Features**

- Foot operated lever action hydraulic pump to lift platform
  Foot operated lever to lower platform
  Adjustable front wheel locking vice with rubber pads to assist bike stability, 0~170mm capacity
  Adjustable front support arms with two screw stabilisers
  Ramp can be detached from platform allowing closer access to bike
  8 hole tie down points on platform, 4 each side
  Four steel caster wheels, (front wheels swivel)

#### Includes

Safety height locking bar

**Product Brochure For A349** 

Sydney: (02) 9890 9111 Brisbane: (07) 3715 2200 Melbourne: (03) 9212 4422 Perth: (08) 9373 9999

sales@machineryhouse.com.au www.machineryhouse.com.au