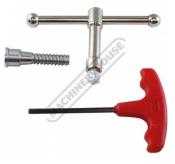

Supplied complete with a threaded wood turning screw, 1 x Allen type T-Key for removing the chuck jaws & 1 x Square type T-Key for opening & closing the chuck jaws.

NOTE: Thread Insert NOT included

#### Includes

- 1 x Allen type T-Key for removing the chuck jaws
- 1 x Square type T-Key for opening & closing the chuck jaws
- Threaded wood turning screw that clamps into the chuck

# **Specific Features**

Side View

Full Kit

Shown With Wood Screw

Indexing Plates

Parts

Shown with Bowl Attached

Shown In Use