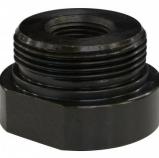

### WSC-100 - Scroll Chuck -100mm

Suits Wood Lathes

Note: Requires Insert Adaptor To Suit Your Lathe

\$180.00 \$198.00 ORDER CODE: W370 MODEL: WSC-100 Type: Scroll Chuck Size: 100mm Internal Thread: M40 x 2.00mm

**Ex GST** 

External Thread:

Suits:

#### **Features**

- 4 jaw self centring scroll chuck
- Gripping internally and externally
- 24 Indexing plate
- 0.2mm tolerance
- Suits insert adaptor thread M40 x 2.0mm

#### **Optional Accessories**

- Thread Insert 1" x 10 TPI (W3665)
- Thread Insert 3/4" x 16 TPI (W367) Thread Insert 30 x 3.5mm (W366)
- WSC-KIT scroll chuck accessory kit (W375)

Product Brochure For W370