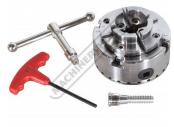

Supplied complete with a threaded wood turning screw, 1 x Allen type T-Key for removing the chuck jaws & 1 x Square type T-Key for opening & closing the chuck jaws.

NOTE: Thread Insert NOT included

#### Includes

- 1 x Allen type T-Key for removing the chuck jaws
- 1 x Square type T-Key for opening & closing the chuck jaws
- Threaded wood turning screw that clamps into the chuck