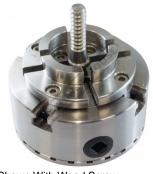

Supplied complete with a threaded wood turning screw, 1 x Allen type T-Key for removing the chuck jaws & 1 x Square type T-Key for opening & closing the chuck jaws.

NOTE: Thread Insert NOT included

#### Includes

- 1 x Allen type T-Key for removing the chuck jaws
- 1 x Square type T-Key for opening & closing the chuck jaws
- Threaded wood turning screw that clamps into the chuck

# **Specific Features**

Side View

Full Kit

Shown With Wood Screw

Indexing Plates

Parts

Shown with Bowl Attached

Shown In Use