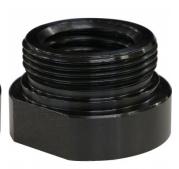

### WSC-100 - Scroll Chuck -100mm

Suits Wood Lathes

Note: Requires Insert Adaptor To Suit Your Lathe

\$180.00 \$198.00 ORDER CODE: W370 MODEL: WSC-100 Type: Scroll Chuck Size: 100mm Internal Thread: M40 x 2.00mm

**Ex GST** 

External Thread:

Suits:

#### **Features**

- 4 jaw self centring scroll chuck
- Gripping internally and externally
- 24 Indexing plate
- 0.2mm tolerance
- Suits insert adaptor thread M40 x 2.0mm

#### **Optional Accessories**

- Thread Insert 1" x 10 TPI (W3665)
- Thread Insert 3/4" x 16 TPI (W367) Thread Insert 30 x 3.5mm (W366)
- WSC-KIT scroll chuck accessory kit (W375)

Product Brochure For W370