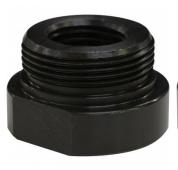

### WSC-100 - Scroll Chuck -100mm

Suits Wood Lathes

Note: Requires Insert Adaptor To Suit Your Lathe

\$180.00 \$198.00 ORDER CODE: W370 MODEL: WSC-100 Type: Scroll Chuck Size: 100mm Internal Thread: M40 x 2.00mm

**Ex GST** 

External Thread:

Suits:

#### **Features**

- 4 jaw self centring scroll chuck
- Gripping internally and externally
- 24 Indexing plate
- 0.2mm tolerance
- Suits insert adaptor thread M40 x 2.0mm

#### **Optional Accessories**

- Thread Insert 1" x 10 TPI (W3665)
- Thread Insert 3/4" x 16 TPI (W367) Thread Insert 30 x 3.5mm (W366)
- WSC-KIT scroll chuck accessory kit (W375)

Product Brochure For W370