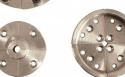

Another handy feature to note is it incorporates 24 indexing holes in the rear back plate of the chuck, many wood turners use them for several applications for e.g., marking out equal hole positions to drill on your work piece. To sum up this chuck, it certainly offers all round professional performance at an exceptional value.

#### **Features**

- 4 jaw self centring scroll chuck
- Gripping internally and externally
- 24 Indexing plate
- 0.2mm tolerance
- Suits insert adaptor thread M40 x 2.0mm