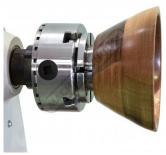

## Description

The WSC-100 4 Jaw self-centring chuck is capable of gripping large timber pieces internally or externally with its universal jaws. This great quality chuck is precision manufactured to 0.2mm tolerance and possessing great holding power and load bearing ability to handle more delicate work as well.

# **Specific Features**

Side View

Full Kit

Shown With Wood Screw

Indexing Plates

Parts

Shown with Bowl Attached

Shown In Use