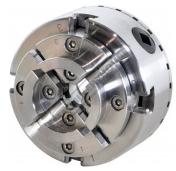

## Description

The WSC-100 4 Jaw self-centring chuck is capable of gripping large timber pieces internally or externally with its universal jaws. This great quality chuck is precision manufactured to 0.2mm tolerance and possessing great holding power and load bearing ability to handle more delicate work as well.

#### **Features**

- 4 jaw self centring scroll chuck
- Gripping internally and externally
- 24 Indexing plate
- 0.2mm tolerance
- Suits insert adaptor thread M40 x 2.0mm