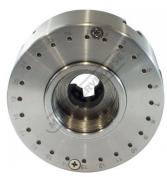

## Description

The WSC-100 4 Jaw self-centring chuck is capable of gripping large timber pieces internally or externally with its universal jaws. This great quality chuck is precision manufactured to 0.2mm tolerance and possessing great holding power and load bearing ability to handle more delicate work as well.

Another handy feature to note is it incorporates 24 indexing holes in the rear back plate of the chuck, many wood turners use them for several applications for e.g., marking out equal hole positions to drill on your work piece. To sum up this chuck, it certainly offers all round professional performance at an exceptional value.

#### **Features**

- 4 jaw self centring scroll chuck
- Gripping internally and externally
- 24 Indexing plate
- 0.2mm tolerance
- Suits insert adaptor thread M40 x 2.0mm

# **Specific Features**

Side View

Full Kit

Shown With Wood Screw

Indexing Plates

Parts

Shown with Bowl Attached

Shown In Use