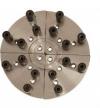

Another handy feature to note is it incorporates 24 indexing holes in the rear back plate of the chuck, many wood turners use them for several applications for e.g., marking out equal hole positions to drill on your work piece. To sum up this chuck, it certainly offers all round professional performance at an exceptional value.

#### **Features**

- 4 jaw self centring scroll chuck
- Gripping internally and externally
- 24 Indexing plate
- 0.2mm tolerance
- Suits insert adaptor thread M40 x 2.0mm

# **Specific Features**

Side View

Full Kit

Shown With Wood Screw

Indexing Plates

Parts

Shown with Bowl Attached

Shown In Use