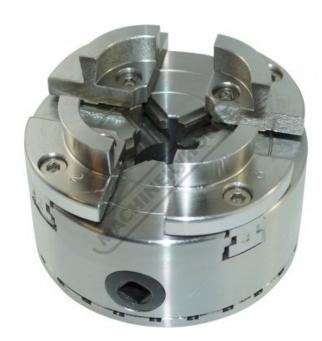

## Description

The WSC-100 4 Jaw self-centring chuck is capable of gripping large timber pieces internally or externally with its universal jaws. This great quality chuck is precision manufactured to 0.2mm tolerance and possessing great holding power and load bearing ability to handle more delicate work as well.

Another handy feature to note is it incorporates 24 indexing holes in the rear back plate of the chuck, many wood turners use them for several applications for e.g., marking out equal hole positions to drill on your work piece. To sum up this chuck, it certainly offers all round professional performance at an exceptional value.

#### **Features**

- 4 jaw self centring scroll chuck
- Gripping internally and externally
- 24 Indexing plate
- 0.2mm tolerance
- Suits insert adaptor thread M40 x 2.0mm