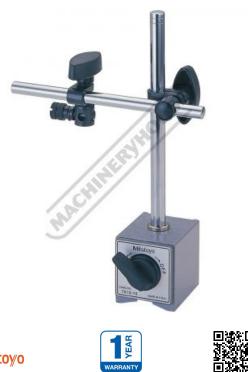

# 7010S-10 - Magnetic Stands

600N Clamping Force

| New Release        |        |          |              |
|--------------------|--------|----------|--------------|
|                    | Ex GST | Inc GST  |              |
| \$                 | 126.36 | \$139.00 |              |
| ORDER CODE:        |        |          | M057         |
| MODEL:             |        |          | 7010S-10     |
| Base Size (mm):    |        |          | 59 x 50 x 55 |
| Holding Power (kg) | :      |          | 600 N        |
| Main Rod (mm):     |        |          | ~            |
| Sub Rod (mm):      |        |          | ~            |
| Reach (mm):        |        |          | 150 radius   |

### Description

The Magnetic Stand is a measuring jig for setting dial indicators or dial test indicators in any desired measuring positions.

### **Features**

Magnetic Stands clamp to iron or steel surfaces with a strong magnetic force that is switchable ON or OFF to allow easy mounting and dismounting. Vertical / horizontal mounting holes and bushes are available for attaching dial test indicators and dial indicators\*. 150° V-Base for placing on round surfaces 58 x 50mm .