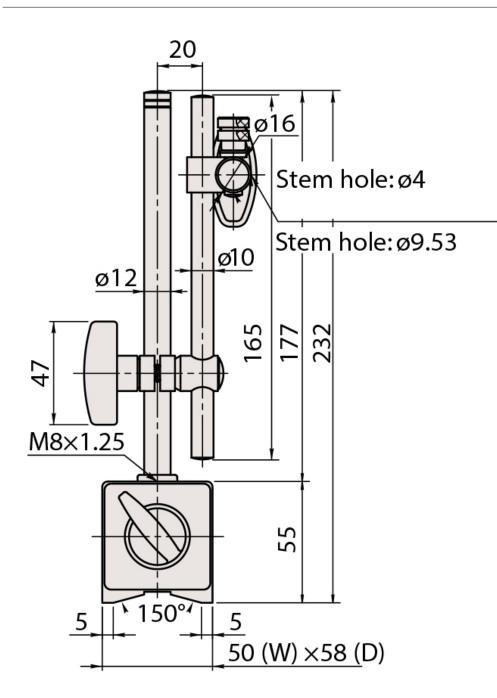

# 7010S-10 - Magnetic Stands

600N Clamping Force

| New Release        |        |          |              |
|--------------------|--------|----------|--------------|
|                    | Ex GST | Inc GST  |              |
| \$                 | 126.36 | \$139.00 |              |
| ORDER CODE:        |        |          | M057         |
| MODEL:             |        |          | 7010S-10     |
| Base Size (mm):    |        |          | 59 x 50 x 55 |
| Holding Power (kg) | :      |          | 600 N        |
| Main Rod (mm):     |        |          | ~            |
| Sub Rod (mm):      |        |          | ~            |
| Reach (mm):        |        |          | 150 radius   |

### **Features**

Magnetic Stands clamp to iron or steel surfaces with a strong magnetic force that is switchable ON or OFF to allow easy mounting and dismounting. Vertical / horizontal mounting holes and bushes are available for attaching dial test indicators and dial indicators\*. 150° V-Base for placing on round surfaces 58 x 50mm .