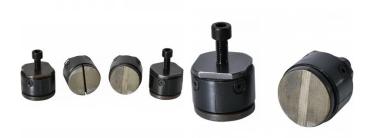

#### **Recommended Accessories**

S2267A Shrinker Stretcher Fine Jaw S2267K Replacement Stretcher Jaw Set S2267 Foot Operated Shrinker Stretcher – Round Jaw