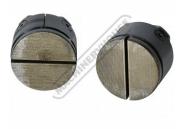

# SSHR-JAWSH - Replacement Shrinker Jaw Set

1.6mm Mild Steel Capacity Suits: SHST-1.6HR Shrinker & Stretcher (2pcs)

Ex GST Inc \$150.00 \$16

### Description

Replacement Shrinker Die Set to suit Model SHST-1.6HR

#### Features

• Shrinker die set for SHST-1.6HR

Product Brochure For S2267J

Sydney: (02) 9890 9111 Brisbane: (07) 3715 2200 Melbourne: (03) 9212 4422 Perth: (08) 9373 9999

sales@machineryhouse.com.au www.machineryhouse.com.au