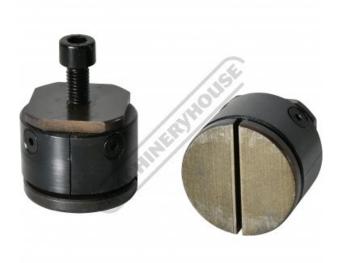

# SSHR-JAWSH - Replacement Shrinker Jaw Set

1.6mm Mild Steel Capacity Suits: SHST-1.6HR Shrinker & Stretcher (2pcs)

Ex GST Inc \$150.00 \$16

### Description

Replacement Shrinker Die Set to suit Model SHST-1.6HR

#### Features

• Shrinker die set for SHST-1.6HR

Product Brochure For S2267J

Sydney: (02) 9890 9111 Brisbane: (07) 3715 2200 Melbourne: (03) 9212 4422 Perth: (08) 9373 9999

sales@machineryhouse.com.au www.machineryhouse.com.au