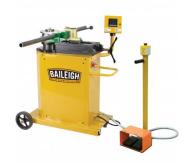

### **Recommended Accessories**

B8119

Pipe/Tube Bending Lube - 475ml

B8070

Manual Pipe & Tube Rotary Draw Bender B8075

Hydraulic Pipe & Tube Rotary Draw Bender

B8080

Hydraulic Pipe & Tube Rotary Draw Bender

B8085

Motorised Pipe & Tube Rotary Draw Bender

B8090

Motorised Pipe & Tube Rotary Draw Bender

B8095

Motorised Pipe & Tube Rotary Draw Bender

B8100

Motorised Pipe & Tube Rotary Draw Bender