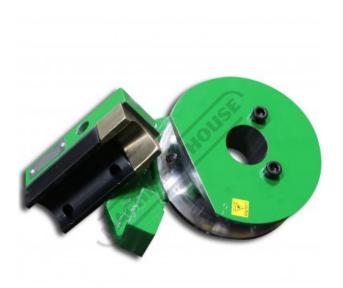

# DS-0500P-R250 - 1/2" NB x 180° Round Pipe Die Set

2 1/2" (63.5mm) CLR, Made from Steel Suits RDB Series (Not RDB-050) Pipe & Tube Benders

| Ex GST   | Inc GST    |
|----------|------------|
| \$960.00 | \$1,056.00 |

| ORDER CODE:                                  | B8122                    |
|----------------------------------------------|--------------------------|
| MODEL:                                       | DS-0500P-R250            |
| Part Number:                                 | ~                        |
| Type:                                        | Round Pipe Die Set       |
| Degree of Bend (Max) (Deg):                  | 180°                     |
| Size (inch / mm):                            | 1/2" NB                  |
| CLR - Centre Line Radius (inch / mm):        | 2 1/2" / 63.5mm          |
| Recommended Min. Wall Thickness (inch / mm): | Schedule 5               |
| Material OD (inch / mm):                     | ~                        |
| Suits Spigot Size (inch / mm):               | ~                        |
| Suits Machine Model:                         | RDB Series (Not RDB-050) |
| Nett Weight (kg):                            | 7.3                      |

## **Description**

FOR PIPE ONLY!

1/2" NB Round pipe (0.84" OD) die set with a 2-1/2" (63.5mm) Center line Radius. Fits on all Baileigh Industrial rotary draw benders that accept drop on tooling (Not RDB-050). Center line radius is based on 2.7686mm wall thickness (Schedule 40).

#### **Features**

- 1/2" NB steel former with 2-1/2" (63.5mm) centre line radius for 180 degree bends
- 2.7686mm recommended minimum wall thickness
- 180 degree maximum bend angle
- Set includes forming die, counter die, and hook sleeve