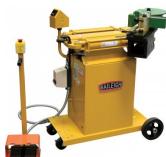

### **Recommended Accessories**

B8119

Pipe/Tube Bending Lube - 475ml

B8070

Manual Pipe & Tube Rotary Draw Bender B8075

Hydraulic Pipe & Tube Rotary Draw Bender

B8080

Hydraulic Pipe & Tube Rotary Draw Bender

B8085

Motorised Pipe & Tube Rotary Draw Bender

B8090

Motorised Pipe & Tube Rotary Draw Bender

B8095

Motorised Pipe & Tube Rotary Draw Bender

B8100

Motorised Pipe & Tube Rotary Draw Bender