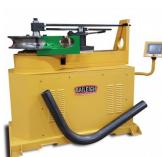

### **Recommended Accessories**

B8119

Pipe/Tube Bending Lube - 475ml

B8070

Manual Pipe & Tube Rotary Draw Bender B8075

Hydraulic Pipe & Tube Rotary Draw Bender

B8080

Hydraulic Pipe & Tube Rotary Draw Bender

B8085

Motorised Pipe & Tube Rotary Draw Bender

B8090

Motorised Pipe & Tube Rotary Draw Bender

B8095

Motorised Pipe & Tube Rotary Draw Bender

B8100

Motorised Pipe & Tube Rotary Draw Bender

## B8105

Hydraulic Pipe & Tube Rotary Draw Bender