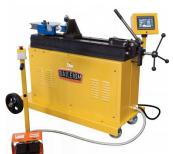

1/2" (63.5mm) centre line radius for 180 degree bends
- 2.7686mm recommended minimum wall thickness
- 180 degree maximum bend angle
- Set includes forming die, counter die, and hook sleeve



**Product Brochure For B8122** 

Sydney: (02) 9890 9111 Brisbane: (07) 3715 2200 Melbourne: (03) 9212 4422 Perth: (08) 9373 9999

sales@machineryhouse.com.au www.machineryhouse.com.au

### **Recommended Accessories**

B8119

Pipe/Tube Bending Lube - 475ml

B8070

Manual Pipe & Tube Rotary Draw Bender B8075

Hydraulic Pipe & Tube Rotary Draw Bender

B8080

Hydraulic Pipe & Tube Rotary Draw Bender









B8085

Motorised Pipe & Tube Rotary Draw Bender

B8090

Motorised Pipe & Tube Rotary Draw Bender

B8095

Motorised Pipe & Tube Rotary Draw Bender

B8100

Motorised Pipe & Tube Rotary Draw Bender











Product Brochure For B8122

Sydney: (02) 9890 9111 Brisbane: (07) 3715 2200 Melbourne: (03) 9212 4422 Perth: (08) 9373 9999

sales@machineryhouse.com.au www.machineryhouse.com.au

## B8105

Hydraulic Pipe & Tube Rotary Draw Bender