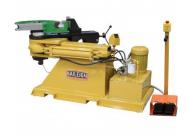

### **Recommended Accessories**

B8119

Pipe/Tube Bending Lube - 475ml

B8070

Manual Pipe & Tube Rotary Draw Bender B8075

Hydraulic Pipe & Tube Rotary Draw Bender

B8080

Hydraulic Pipe & Tube Rotary Draw Bender

B8085

Motorised Pipe & Tube Rotary Draw Bender

B8090

Motorised Pipe & Tube Rotary Draw Bender

B8095

Motorised Pipe & Tube Rotary Draw Bender

B8100

Motorised Pipe & Tube Rotary Draw Bender

## B8105

Hydraulic Pipe & Tube Rotary Draw Bender