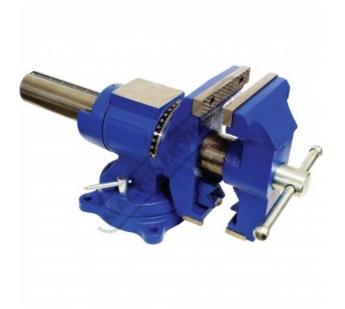

## Description

This 125mm universal vice is manufactured from cast iron. The MPV-12 features a rotating head and swivel base, each with its own lock. There's a graduated scale on the swivel head as well as vice opening.

Case-hardened jaws with grooves allow for better gripping. This vice from TM comes with a quick-action vice lock/release mechanism, anvil plus includes both V and pipe jaws.

#### **Features**

- Rotating head with lock
- Swivel base with lock
- Quick action vice lock/release mechanism
- Case hardened jaws with grooves for better gripping
  Case hardened jaws with board and vice appairs.
- Graduated scale on swivel head and vice opening
- 63 x 80mm anvil
- Includes V & pipe jaws