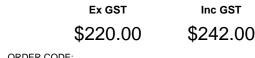

# MPV-12 - Cast Iron Multi Purpose Bench Vice - Rotating Head & Swivel Base with Lock

125mm Jaw Width 150mm Jaw Opening

| ORDER CODE:                        | V075      |
|------------------------------------|-----------|
| Model:                             | MPV-12    |
| Type:                              | Universal |
| Jaw Width (mm):                    | 125       |
| Jaw Opening (mm):                  | 150       |
| Overall Length (Closed Jaws) (mm): | 500       |
| Overall Width (mm):                | 150       |
| Overall Height (mm):               | 240       |
| Nett Weight (kg):                  | 21        |
|                                    |           |