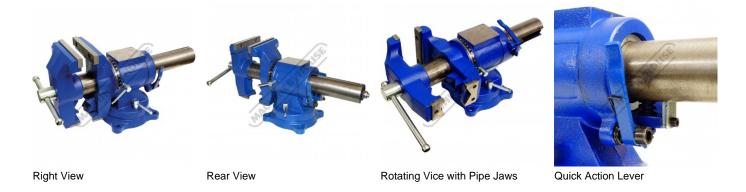

## Description

This 125mm universal vice is manufactured from cast iron. The MPV-12 features a rotating head and swivel base, each with its own lock. There's a graduated scale on the swivel head as well as vice opening.

Case-hardened jaws with grooves allow for better gripping. This vice from TM comes with a quick-action vice lock/release mechanism, anvil plus includes both V and pipe jaws.

#### **Features**

- Rotating head with lock
- Swivel base with lock
- Quick action vice lock/release mechanism
- Case hardened jaws with grooves for better gripping
  Case hardened jaws with board and vice appairs.
- Graduated scale on swivel head and vice opening
- 63 x 80mm anvil
- Includes V & pipe jaws