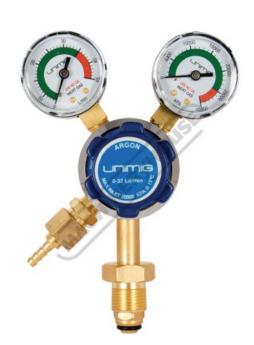

## W160A - Argon Gas Regulator-Twin Gauge

Suits Cylinders with AS 2473 Type 10 Connection Suits MIGS

| Ex GST  | Inc GST |
|---------|---------|
| \$65.00 | \$71.50 |

## Description

UNI-FLAME regulators have been independently tested and comply with Australian Standards AS4267 including Oxygen promoted ignition test. Our regulators are of the highest quality, they are constructed using a fully machined brass body and feature easy to read gauges and accurate flow settings.

## **Features**

- Argon Regulator / Twin Gauge Max inlet 0 20,000 KPA @ 15° Suits MIGS