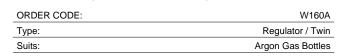

## W160A - Argon Gas Regulator-Twin Gauge

Suits Cylinders with AS 2473 Type 10 Connection Suits MIGS

| Ex GST  | Inc GST |
|---------|---------|
| \$65.00 | \$71.50 |

## **Features**

- Argon Regulator / Twin Gauge Max inlet 0 20,000 KPA @ 15° Suits MIGS