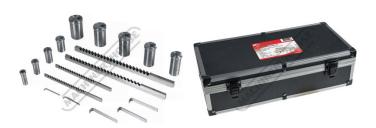

### Includes

- $4\times$  Broaches 1/8", 3/16", 1/4", 3/8"  $9\times$  Bushes 1-1/2", 1-3/8", 1-1/4", 1-1/8", 1", 7/8", 3/4", 5/8", 1/2"  $5\times$  Packing shims

Product Brochure For M500

Sydney: (02) 9890 9111 Brisbane: (07) 3715 2200 Melbourne: (03) 9212 4422 Perth: (08) 9373 9999