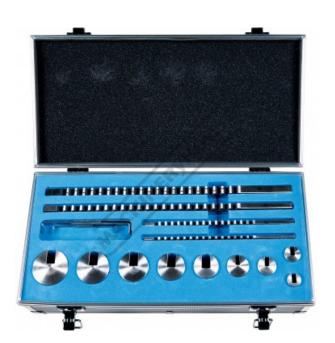

## Description

Imperial Keyway Broach Set manufactured from HSS complete with bushes from 1/2" - 1 1/2" and packing shims

#### **Features**

Supplied in aluminium case

### Includes

- $4\times$  Broaches 1/8", 3/16", 1/4", 3/8"  $9\times$  Bushes 1-1/2", 1-3/8", 1-1/4", 1-1/8", 1", 7/8", 3/4", 5/8", 1/2"  $5\times$  Packing shims

Product Brochure For M500

Sydney: (02) 9890 9111 Brisbane: (07) 3715 2200 Melbourne: (03) 9212 4422 Perth: (08) 9373 9999