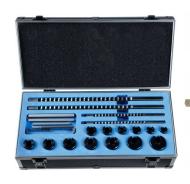

## Description

Imperial Keyway Broach Set manufactured from HSS complete with bushes from 1/2" - 1 1/2" and packing shims

#### **Features**

Supplied in aluminium case

### Includes

- $4\times$  Broaches 1/8", 3/16", 1/4", 3/8"  $9\times$  Bushes 1-1/2", 1-3/8", 1-1/4", 1-1/8", 1", 7/8", 3/4", 5/8", 1/2"  $5\times$  Packing shims

Product Brochure For M500

Sydney: (02) 9890 9111 Brisbane: (07) 3715 2200 Melbourne: (03) 9212 4422 Perth: (08) 9373 9999