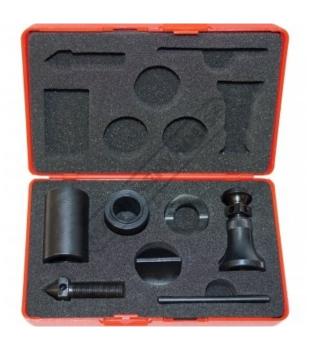

## SJ-7 - Screw Jack Set - 7 Piece

56 – 85mm

\$40.00 \$44.00 ORDER CODE: M2087 Ø31.75 A (mm): B (mm): 56

**Ex GST** 

C (mm):

Nett Weight (kg):

## **Features**

- Screw jack with flat head: height range 56mm 85mm Screw jack with point head: height range 56mm 85mm Screw jack base size Ø31.75mm

## Includes

- 25mm base extension
- 50mm base extension Vee adaptor up-to 32mm round surface 3 x 31mm flat point adaptor

Product Brochure For M2087

Sydney: (02) 9890 9111 Brisbane: (07) 3715 2200 Melbourne: (03) 9212 4422 Perth: (08) 9373 9999