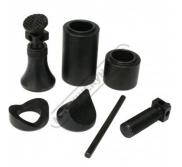

## **Features**

- Screw jack with flat head: height range 56mm 85mm Screw jack with point head: height range 56mm 85mm Screw jack base size Ø31.75mm

## Includes

- 25mm base extension
- 50mm base extension Vee adaptor up-to 32mm round surface 3 x 31mm flat point adaptor

Product Brochure For M2087

Sydney: (02) 9890 9111 Brisbane: (07) 3715 2200 Melbourne: (03) 9212 4422 Perth: (08) 9373 9999