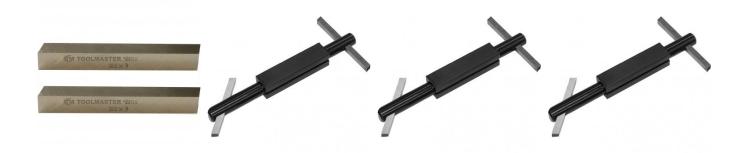

#### **Recommended Accessories**

L0005 High Speed Steel Bits - Pack of 2 L100

Boring Bar with Holder

L101

Boring Bar with Holder

L102

Boring Bar with Holder

L103

Boring Bar with Holder

L006A

Boring Bar Set - HSS

L431

Boring Bar Set - Carbide Insert

L430

Boring Bar Set - Carbide Insert

Product Brochure For L104