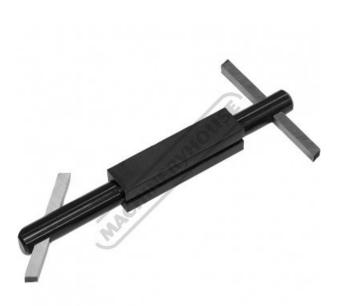

# L104 - Boring Bar with Holder

3/8"

HSS bit not included

|                 | \$40.00 | \$44.00 |              |
|-----------------|---------|---------|--------------|
| ORDER CODE      | :       |         | L104         |
| B:              |         |         | 1-1/4"       |
| D:              |         |         | 15/16"       |
| L:              |         |         | 11-1/2"      |
| L1:             |         |         | 4-1/2"       |
| Toolbit Require | iq.     |         | 3/8" (L0005) |

## Description

NOTE: HSS Tool bits not supplied Use 3/8" HSS Tool Bit (L0005)

#### **Features**

- Double-ended bars with 45° and 90° angular square holes at either end Accurately broached square holes to accept standard high speed steel or carbide tool bits Supplied fitted with screws and allen key