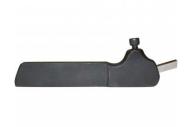

# L104 - Boring Bar with Holder

3/8"

HSS bit not included

|                 | \$40.00 | \$44.00 |              |
|-----------------|---------|---------|--------------|
| ORDER CODE      | :       |         | L104         |
| B:              |         |         | 1-1/4"       |
| D:              |         |         | 15/16"       |
| L:              |         |         | 11-1/2"      |
| L1:             |         |         | 4-1/2"       |
| Toolbit Require | iq.     |         | 3/8" (L0005) |

## Description

NOTE: HSS Tool bits not supplied Use 3/8" HSS Tool Bit (L0005)

#### **Features**

- Double-ended bars with 45° and 90° angular square holes at either end Accurately broached square holes to accept standard high speed steel or carbide tool bits Supplied fitted with screws and allen key