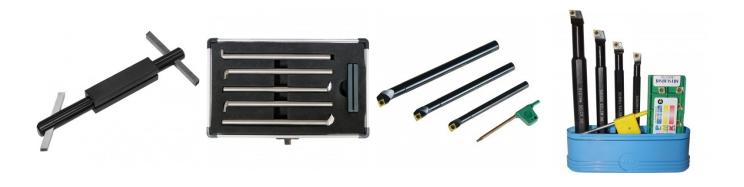

#### **Recommended Accessories**

L0005 High Speed Steel Bits - Pack of 2 L100

Boring Bar with Holder

L101

Boring Bar with Holder

L102

Boring Bar with Holder

L103

Boring Bar with Holder

L006A

Boring Bar Set - HSS

L431

Boring Bar Set - Carbide Insert

L430

Boring Bar Set - Carbide Insert

Product Brochure For L104