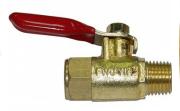

# 3-Way Manifold Adaptor - Air Fittings

1 x 1/4" BSP to 3 x 1/4" BSPT

\$25.00 \$27.50 ORDER CODE: F882 Fitting (Type): 3-Way Manifold 1 x 1/4" BSP to 3 x 1/4" BSPT Size: Max Pressure: Air Flow:

**Ex GST** 