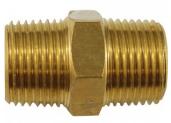

# 3-Way Manifold Adaptor - Air Fittings

1 x 1/4" BSP to 3 x 1/4" BSPT

\$25.00 \$27.50 ORDER CODE: F882 Fitting (Type): 3-Way Manifold 1 x 1/4" BSP to 3 x 1/4" BSPT Size: Max Pressure: Air Flow:

**Ex GST** 