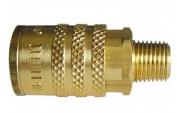

# 3-Way Manifold Adaptor - Air Fittings

1 x 1/4" BSP to 3 x 1/4" BSPT

\$25.00 \$27.50 ORDER CODE: F882 Fitting (Type): 3-Way Manifold 1 x 1/4" BSP to 3 x 1/4" BSPT Size: Max Pressure: Air Flow:

**Ex GST** 