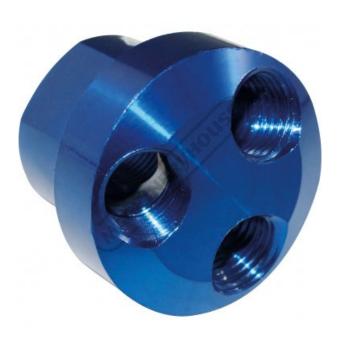

# 3-Way Manifold Adaptor - Air Fittings

1 x 1/4" BSP to 3 x 1/4" BSPT

\$25.00 \$27.50 ORDER CODE: F882 Fitting (Type): 3-Way Manifold 1 x 1/4" BSP to 3 x 1/4" BSPT Size: Max Pressure: Air Flow:

**Ex GST** 