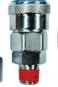

# 3-Way Manifold Adaptor - Air Fittings

1 x 1/4" BSP to 3 x 1/4" BSPT

\$25.00 \$27.50 ORDER CODE: F882 Fitting (Type): 3-Way Manifold 1 x 1/4" BSP to 3 x 1/4" BSPT Size: Max Pressure: Air Flow:

**Ex GST** 