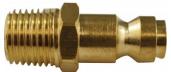

# 3-Way Manifold Adaptor - Air Fittings

1 x 1/4" BSP to 3 x 1/4" BSPT

\$25.00 \$27.50 ORDER CODE: F882 Fitting (Type): 3-Way Manifold 1 x 1/4" BSP to 3 x 1/4" BSPT Size: Max Pressure: Air Flow:

**Ex GST** 