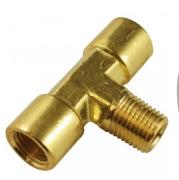

# 3-Way Manifold Adaptor - Air Fittings

1 x 1/4" BSP to 3 x 1/4" BSPT

\$25.00 \$27.50 ORDER CODE: F882 Fitting (Type): 3-Way Manifold 1 x 1/4" BSP to 3 x 1/4" BSPT Size: Max Pressure: Air Flow:

**Ex GST** 