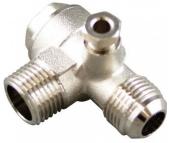

# 3-Way Manifold Adaptor - Air Fittings

1 x 1/4" BSP to 3 x 1/4" BSPT

\$25.00 \$27.50 ORDER CODE: F882 Fitting (Type): 3-Way Manifold 1 x 1/4" BSP to 3 x 1/4" BSPT Size: Max Pressure: Air Flow:

**Ex GST** 