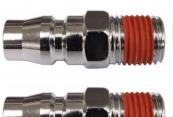

# 3-Way Manifold Adaptor - Air Fittings

1 x 1/4" BSP to 3 x 1/4" BSPT

\$25.00 \$27.50 ORDER CODE: F882 Fitting (Type): 3-Way Manifold 1 x 1/4" BSP to 3 x 1/4" BSPT Size: Max Pressure: Air Flow:

**Ex GST** 