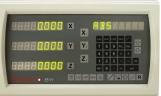

#### **Recommended Accessories**

D7142

2-Axis Digital Readout Counter - 1µm or 5µm

D7143

3-Axis Digital Readout Counter - 1µm or 5µm

D709

Easson Scales - Extension Cable

D710