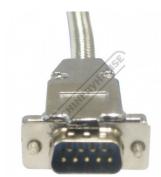

### **Specific Features**

DSub9 Male Plug

Dsub9 Wiring Diagram

**DIY Installation** 