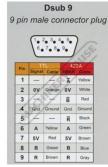

### **Specific Features**

DSub9 Male Plug

Dsub9 Wiring Diagram

**DIY Installation** 