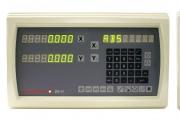

#### **Recommended Accessories**

D7142

2-Axis Digital Readout Counter - 1µm or 5µm

D7143

3-Axis Digital Readout Counter - 1µm or 5µm

D709

Easson Scales - Extension Cable

D710