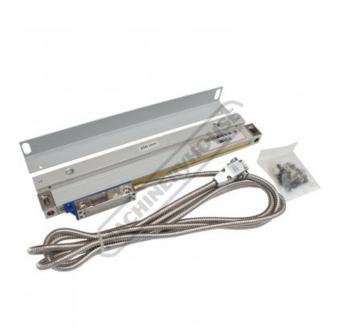

#### Description

Easson GS series Glass Grating Linear Transducer: EASSON - Always committed to Quality, Technology & Innovation

#### **Features**

- SINGLE SEAL DESIGNED SCALES:
- The plastic seals of the transducer use an innovative material to offer superior oil resistance, high elastic recovery properties and durability, carefully designed lip geometry offer low slide resistance.
- 100% LASER CALIBRATION:
- All glass grating transducers are individually inspected and calibrated by our in-house laser calibrator to ensure accuracy complies 100% with the specifications.
- ADVANCED OPTICAL MEASURING SYSTEM:
- The slide carrier of the GS series scales, use a five bearing design for optical grating linear transducer which has been proven as the most reliable system design in today's market.
- The glass grating slide-ways are lapped, and JIS standard P5 grade bearings are used to achieve smooth and accurate movement and long working life.
- D.I.Y. INSTALLATION:
- An easy-to-follow D.I.Y. Installation Manual is supplied with each system, complete with illustrations and mounting brackets.