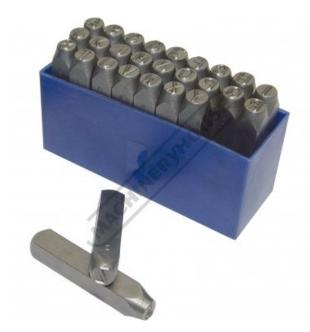

## NLP-L5 - Letter Punches

4.7mm (3/16")

## **Description**

4.7mm (3/16") LETTER PUNCHES Letter punch set consists of 27 pieces - A-Z plus '&'

## **Features**

- Manufactured from high quality carbon steel Hardened to provide toughness and stable punch life 9.6mm square shank

| Ex GST  | Inc GST |
|---------|---------|
| \$35.00 | \$38.50 |

| ORDER CODE:             | P350         |
|-------------------------|--------------|
| MODEL:                  | NLP-L5       |
| Type:                   | Letter Punch |
| Size (mm / inch):       | 4.7 / 3/16   |
| Length (mm):            | 70           |
| Square Shank Size (mm): | 9.6 x 9.6    |