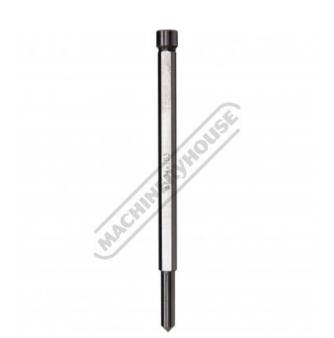

# D9511 - Broach Locating Pin - Toolmaster

Ø6.34mm x 103mm Suits 50mm Drill Depth

 \$10.00
 \$11.00

 ORDER CODE:
 D9511

 Brand:
 Toolmaster

 Pin Diameter (mm / inch):
 Ø6.34

 Pin Length (mm):
 103

**Ex GST** 

### **Description**

Locating pin to suit Toolmaster 50mm cutters.

The spring-loaded pilot pin quickly picks up the location of the hole from a centre punch mark. It also is used to eject the slug at the completion of the cut.

Note! It is not recommended to use the cutter without the pilot pin

Sydney: (02) 9890 9111 Brisbane: (07) 3715 2200 Melbourne: (03) 9212 4422 Perth: (08) 9373 9999

sales@machineryhouse.com.au www.machineryhouse.com.au