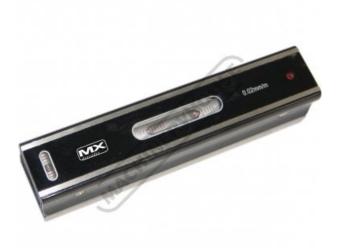

## 35-205 - Level - Precision Machine

200mm

| Ex GST                   | Inc GST  |      |
|--------------------------|----------|------|
| \$190.00                 | \$209.00 |      |
| ORDER CODE:              |          | Q205 |
| Level Length (mm):       |          | 200  |
| Accuracy per Metre (mm): |          | 0.02 |

## Description

The Measumax Precision Machine Level can be used to measure straightness and parallelism of the guideways of various kinds of machine tools and other equipment, and to inspect the horizontal or perpendicular position after the installation of equipment. The measuring surfaces are "V" shaped so that the levels can be used on cylinders