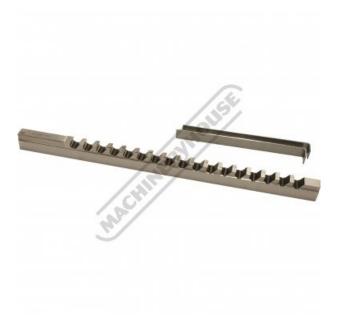

# M4988 - Metric Keyway Broach

12mm

## **Description**

Consisting of a HSS broach & packing shims