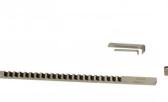

# M4988 - Metric Keyway Broach

12mm

## **Description**

Consisting of a HSS broach & packing shims