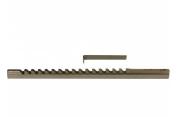

# M4988 - Metric Keyway Broach

12mm

## **Description**

Consisting of a HSS broach & packing shims