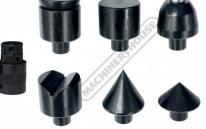

--------|----------|----------------------|
|             | \$200.00 | \$220.00             |
| ORDER CODE: |          | M208                 |
| A (mm):     |          | 2 x Ø38 & 2 x Ø50    |
| B (mm):     |          | 65 (Ø38) & 90 (Ø50)  |
| C (mm):     |          | 90 (Ø38) & 140 (Ø50) |







## Description

Ideal for setup work where fine adjustment may be required to level work piece or as a replacement for a step block when using a clamp kit.

Nett Weight (kg):

#### **Features**

- •
- Acme Threads Manufactured from toughened steel 2 x Ø38mm 65 90mm 2 x Ø50mm 90 140mm
- •



Product Brochure For M208

Sydney: (02) 9890 9111 Brisbane: (07) 3715 2200 Melbourne: (03) 9212 4422 Perth: (08) 9373 9999

sales@machineryhouse.com.au www.machineryhouse.com.au

## **Specific Features**





Screw Jacks

Tips