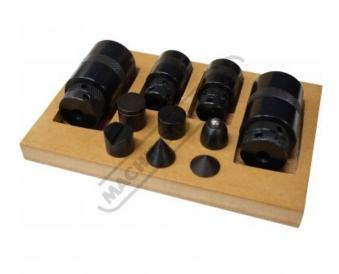

#### VSJA - Vertex Screw Jack Set 65 - 140mm

|             | Ex GST   | Inc GST              |
|-------------|----------|----------------------|
|             | \$200.00 | \$220.00             |
| ORDER CODE: |          | M208                 |
| A (mm):     |          | 2 x Ø38 & 2 x Ø50    |
| B (mm):     |          | 65 (Ø38) & 90 (Ø50)  |
| C (mm):     |          | 90 (Ø38) & 140 (Ø50) |

## Description

Ideal for setup work where fine adjustment may be required to level work piece or as a replacement for a step block when using a clamp kit.

Nett Weight (kg):

#### **Features**

- •
- Acme Threads Manufactured from toughened steel 2 x Ø38mm 65 90mm 2 x Ø50mm 90 140mm
- •

Product Brochure For M208

Sydney: (02) 9890 9111 Brisbane: (07) 3715 2200 Melbourne: (03) 9212 4422 Perth: (08) 9373 9999