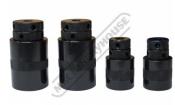

#### VSJA - Vertex Screw Jack Set 65 - 140mm

|             | Ex GST   | Inc GST              |
|-------------|----------|----------------------|
|             | \$200.00 | \$220.00             |
| ORDER CODE: |          | M208                 |
| A (mm):     |          | 2 x Ø38 & 2 x Ø50    |
| B (mm):     |          | 65 (Ø38) & 90 (Ø50)  |
| C (mm):     |          | 90 (Ø38) & 140 (Ø50) |

#### **Features**

- •
- Acme Threads Manufactured from toughened steel 2 x Ø38mm 65 90mm 2 x Ø50mm 90 140mm
- •

Product Brochure For M208

Sydney: (02) 9890 9111 Brisbane: (07) 3715 2200 Melbourne: (03) 9212 4422 Perth: (08) 9373 9999