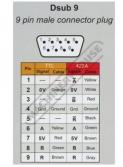

## **Specific Features**

DSub9 Male Plug

Dsub9 Wiring Diagram

**DIY Installation** 