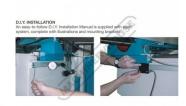

### Features

- DOUBLE SEAL DESIGNED SCALES:
- The plastic seals of the transducer use an innovative material to offer superior oil resistance, high elastic recovery properties and durability, carefully designed lip geometry offer low slide resistance.
- 100% LASER CALIBRATION:
- All glass grating transducers are individually inspected and calibrated by our in-house laser calibrator to ensure accuracy complies 100% with the specifications.
- ADVANCED OPTICAL MEASURING SYSTEM:
- The slide carrier of the VS series scales, use a five bearing design for optical grating linear transducer which has been proven as the most reliable system design in today's market.
- The glass grating slide-ways are lapped, and JIS standard P5 grade bearings are used to achieve smooth and accurate movement and long working life.
- D.I.Y. INSTALLATION:
- An easy-to-follow D.I.Y. Installation Manual is supplied with each system, complete with illustrations and mounting brackets.