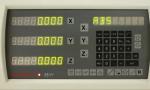

## **Recommended Accessories**

D7142 2-Axis Digital Readout Counter -1µm or 5µm D7143 3-Axis Digital Readout Counter -1µm or 5µm

D710 Easson Scales - Extension Cable

D770 Digital Readout Mounting Bracket Kit