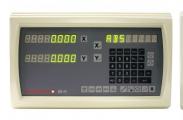

## **Recommended Accessories**

D7142 2-Axis Digital Readout Counter -1µm or 5µm D7143 3-Axis Digital Readout Counter -1µm or 5µm

D710 Easson Scales - Extension Cable

D770 Digital Readout Mounting Bracket Kit