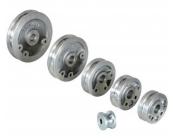

#### **Features**

- Includes 5 x Square Tube Formers: 12.7mm Square x 65mm CLR 15.87mm Square x 85mm CLR 19.05mm Square x 100mm CLR 22.22mm Square x 115mm CLR 25.4mm Square x 115mm CLR Includes 1 x Follower Roller

# **Specific Features**

**Square Formers** 

Square Formers Side View