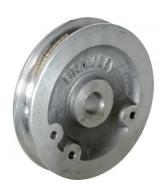

#### **Features**

- Includes 5 x Square Tube Formers: 12.7mm Square x 65mm CLR 15.87mm Square x 85mm CLR 19.05mm Square x 100mm CLR 22.22mm Square x 115mm CLR 25.4mm Square x 115mm CLR Includes 1 x Follower Roller

# **Specific Features**

**Square Formers** 

Square Formers Side View