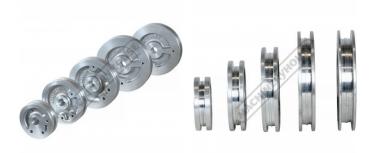

#### **Features**

- Includes 5 x Square Tube Formers: 12.7mm Square x 65mm CLR 15.87mm Square x 85mm CLR 19.05mm Square x 100mm CLR 22.22mm Square x 115mm CLR 25.4mm Square x 115mm CLR Includes 1 x Follower Roller

# **Specific Features**

**Square Formers** 

Square Formers Side View