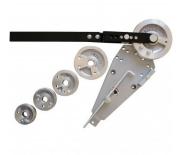

### **Recommended Accessories**

T051 Manual Tube Bender - Round T050 Manual Tube Bender - Square T047 12.7 - 25.4mm OD Round Tube Former Set T052 28.57mm OD Round Tube Former