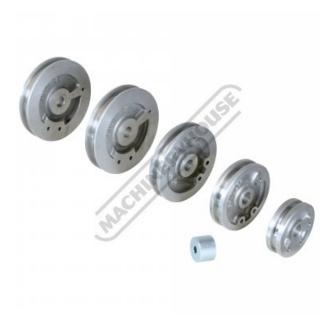

#### **Features**

- Includes 5 x Square Tube Formers: 12.7mm Square x 65mm CLR 15.87mm Square x 85mm CLR 19.05mm Square x 100mm CLR 22.22mm Square x 115mm CLR 25.4mm Square x 115mm CLR Includes 1 x Follower Roller

# **Specific Features**

**Square Formers** 

Square Formers Side View