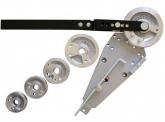

# T049 - 12.7 - 25.4mm Square Tube Former Set

Suits TBRD & TBSQ Tube Benders

#### **Features**

- Includes 5 x Square Tube Formers: 12.7mm Square x 65mm CLR 15.87mm Square x 85mm CLR 19.05mm Square x 100mm CLR 22.22mm Square x 115mm CLR 25.4mm Square x 115mm CLR Includes 1 x Follower Roller