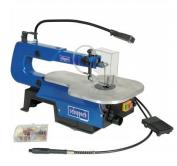

## Product Brochure For W810

**Recommended Accessories** 

W350 Variable Speed Scroll Saw W352 Variable Speed Scroll Saw W846 Bench Top Router Sydney: (02) 9890 9111 Brisbane: (07) 3715 2200 Melbourne: (03) 9212 4422 Perth: (08) 9373 9999