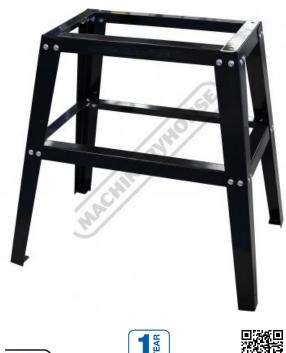

# UTS-1 - Universal Tool Stand

335 x 590 x 770mm

| Ex GST                              | Inc GST           |
|-------------------------------------|-------------------|
| \$65.00                             | \$71.50           |
| ORDER CODE:                         | W810              |
| Load Capacity (kg):                 | 100               |
| Top Mounting Area (mm):             | 335 x 590 x 770   |
| 4 x Holes Mounting Dimensions (mm): | 280 x 540 centres |

### Description

This UTS-1 universal stand can be used to mount many different types of bench machinery, for example, Thicknesser, Routers, Band-Saws, Sanders, Wet Stone Grinders and much more.

Legs Floor Space (mm):

### Features

- 100kg maximum load capacity •
- 335 x 590 x 770mm
- 4 x Ø10mm top mounting holes @ 280 x 540mm centres •
- 430mm high centre support frame 560 x 820mm leg floor space •