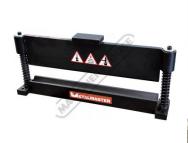

## **Specific Features**

Pressbrake Attachment

Shown with Optional Press

Shown Bending Material

### **Recommended Accessories**

P142

Workshop Hydraulic Press - 20 Tonne

P130M

Trade Hydraulic & Pneumatic Press - 30 Tonne

P129

Trade Hydraulic Press - 35 Tonne