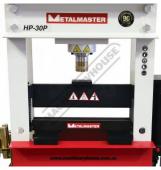

## **Specific Features**

Pressbrake Attachment

Shown with Optional Press

Shown Bending Material