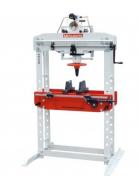

# PBA-45 - Pressbrake Attachment - Suits Hydraulic Presses

450 x 4mm Capacity

**Ex GST** Inc GST \$220.00 \$242.00

| METALMASTER |  |
|-------------|--|
|             |  |

#### Description

This PBA-45 attachment is designed to bend sheet metal or plate steel using a standard hydraulic press. The top die is spring loaded and supported by two guide rods, and will automatically open the tool back to home position once you have released the hydraulic pressure.

#### **Features**

- Fabricated steel construction
- 450mm bending length
- 40mm wide vee block die
- 50mm open height
  Top die with return springs & guide rods
- Overall Dimensions:
- 530 x 85 x 225mm (LxWxH)
- Please Note:
- Will only fit at an angle on the HP-20 (P144) Hydraulic Press

## **Specific Features**

Pressbrake Attachment

Shown with Optional Press

Shown Bending Material