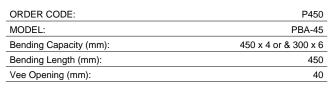

# PBA-45 - Pressbrake Attachment - Suits Hydraulic Presses

450 x 4mm Capacity

**Ex GST** Inc GST \$220.00 \$242.00

| METALMASTER |  |
|-------------|--|
|             |  |

#### Description

This PBA-45 attachment is designed to bend sheet metal or plate steel using a standard hydraulic press. The top die is spring loaded and supported by two guide rods, and will automatically open the tool back to home position once you have released the hydraulic pressure.

#### **Features**

- Fabricated steel construction
- 450mm bending length
- 40mm wide vee block die
- 50mm open height
  Top die with return springs & guide rods
- Overall Dimensions:
- 530 x 85 x 225mm (LxWxH)
- Please Note:
- Will only fit at an angle on the HP-20 (P144) Hydraulic Press