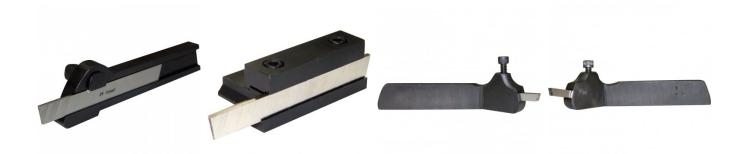

# L102 - Boring Bar with Holder

HSS bit not included

|            | \$25.00    | \$27.50 |        |
|------------|------------|---------|--------|
| ORDER CODE | <u>:</u> : |         | L102   |
| B:         |            |         | 3/4"   |
| D:         |            |         | 9/16"  |
| L:         |            |         | 6-3/4" |
| I 1·       |            |         | 3"     |

## Description

NOTE: HSS Tool bits not supplied Use 1/4" HSS Tool Bit (L0003)

#### **Features**

- Double-ended bars with 45° and 90° angular square holes at either end Accurately broached square holes to accept standard high speed steel or carbide tool bits Supplied fitted with screws and allen key