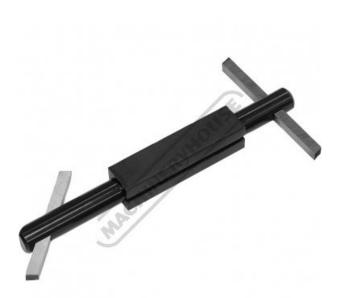

# L102 - Boring Bar with Holder

HSS bit not included

|            | \$25.00    | \$27.50 |        |
|------------|------------|---------|--------|
| ORDER CODE | <u>:</u> : |         | L102   |
| B:         |            |         | 3/4"   |
| D:         |            |         | 9/16"  |
| L:         |            |         | 6-3/4" |
| I 1·       |            |         | 3"     |

## Description

NOTE: HSS Tool bits not supplied Use 1/4" HSS Tool Bit (L0003)

#### **Features**

- Double-ended bars with 45° and 90° angular square holes at either end Accurately broached square holes to accept standard high speed steel or carbide tool bits Supplied fitted with screws and allen key