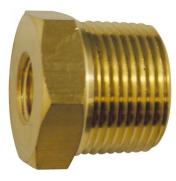

# Hex Nipple - Air Fittings 3/8" - 3/8" BSPT

\$6.00 \$6.60 ORDER CODE: F864 Fitting (Type): Hex Nipple 3/8" - 3/8" BSPT Size: Max Pressure:

**Ex GST** 

Air Flow:

Pack Quantity (No.):