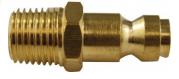

# Hex Nipple - Air Fittings 3/8" - 3/8" BSPT

\$6.00 \$6.60 ORDER CODE: F864 Fitting (Type): Hex Nipple 3/8" - 3/8" BSPT Size: Max Pressure:

**Ex GST** 

Air Flow:

Pack Quantity (No.):