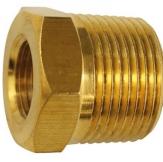

# Hex Nipple - Air Fittings 3/8" - 3/8" BSPT

\$6.00 \$6.60 ORDER CODE: F864 Fitting (Type): Hex Nipple 3/8" - 3/8" BSPT Size: Max Pressure:

**Ex GST** 

Air Flow:

Pack Quantity (No.):