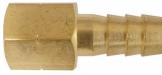

# Hex Nipple - Air Fittings 3/8" - 3/8" BSPT

\$6.00 \$6.60 ORDER CODE: F864 Fitting (Type): Hex Nipple 3/8" - 3/8" BSPT Size: Max Pressure:

**Ex GST** 

Air Flow:

Pack Quantity (No.):