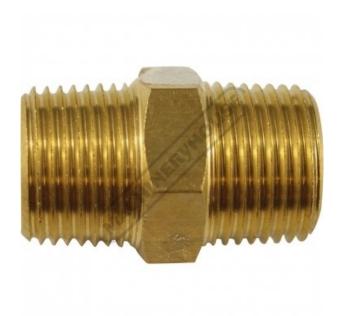

# Hex Nipple - Air Fittings 3/8" - 3/8" BSPT

\$6.00 \$6.60 ORDER CODE: F864 Fitting (Type): Hex Nipple 3/8" - 3/8" BSPT Size: Max Pressure:

**Ex GST** 

Air Flow:

Pack Quantity (No.):