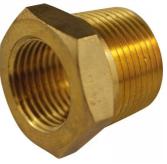

# Hex Nipple - Air Fittings 3/8" - 3/8" BSPT

\$6.00 \$6.60 ORDER CODE: F864 Fitting (Type): Hex Nipple 3/8" - 3/8" BSPT Size: Max Pressure:

**Ex GST** 

Air Flow:

Pack Quantity (No.):