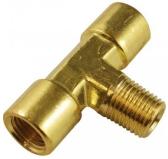

# Hex Nipple - Air Fittings 3/8" - 3/8" BSPT

\$6.00 \$6.60 ORDER CODE: F864 Fitting (Type): Hex Nipple 3/8" - 3/8" BSPT Size: Max Pressure:

**Ex GST** 

Air Flow:

Pack Quantity (No.):