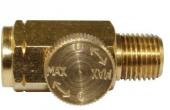

# Hex Nipple - Air Fittings 3/8" - 3/8" BSPT

\$6.00 \$6.60 ORDER CODE: F864 Fitting (Type): Hex Nipple 3/8" - 3/8" BSPT Size: Max Pressure:

**Ex GST** 

Air Flow:

Pack Quantity (No.):