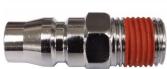

# Hex Nipple - Air Fittings 3/8" - 3/8" BSPT

\$6.00 \$6.60 ORDER CODE: F864 Fitting (Type): Hex Nipple 3/8" - 3/8" BSPT Size: Max Pressure:

**Ex GST** 

Air Flow:

Pack Quantity (No.):