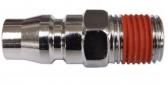

# Hex Nipple - Air Fittings 3/8" - 3/8" BSPT

\$6.00 \$6.60 ORDER CODE: F864 Fitting (Type): Hex Nipple 3/8" - 3/8" BSPT Size: Max Pressure:

**Ex GST** 

Air Flow:

Pack Quantity (No.):