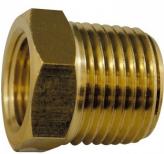

# Hex Nipple - Air Fittings 3/8" - 3/8" BSPT

\$6.00 \$6.60 ORDER CODE: F864 Fitting (Type): Hex Nipple 3/8" - 3/8" BSPT Size: Max Pressure:

**Ex GST** 

Air Flow:

Pack Quantity (No.):