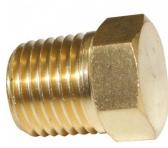

# Hex Nipple - Air Fittings 3/8" - 3/8" BSPT

\$6.00 \$6.60 ORDER CODE: F864 Fitting (Type): Hex Nipple 3/8" - 3/8" BSPT Size: Max Pressure:

**Ex GST** 

Air Flow:

Pack Quantity (No.):