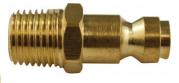

# Hex Nipple - Air Fittings 3/8" - 3/8" BSPT

\$6.00 \$6.60 ORDER CODE: F864 Fitting (Type): Hex Nipple 3/8" - 3/8" BSPT Size: Max Pressure:

**Ex GST** 

Air Flow:

Pack Quantity (No.):