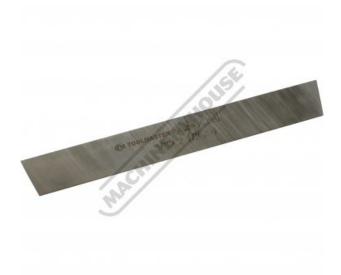

## L0007 - Part Off Blade - High Speed Steel Bit

| Ex GST  | Inc GST |
|---------|---------|
| \$23.00 | \$25.30 |

| ORDER CODE:       | L0007 |
|-------------------|-------|
| H:                | 1/2"  |
| B:                | 3/32" |
| L:                | 4"    |
| Nett Weight (kg): | 0.5   |
|                   |       |

## **Features**

Ground High Speed Steel 5% Cobalt Parting Blade