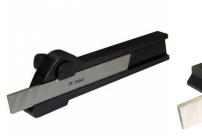

## **Recommended Accessories**

L073 Parting Tool Holder - Suits 1/2" HSS Tool Bit

L074

Parting Tool Holder - Suits 1/2" HSS Tool Bit

L291C

Quick Change Toolpost Holder - Knurling