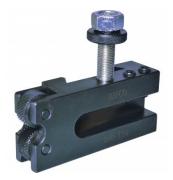

## **Recommended Accessories**

L073 Parting Tool Holder - Suits 1/2" HSS Tool Bit

L074

Parting Tool Holder - Suits 1/2" HSS Tool Bit

L291C

Quick Change Toolpost Holder - Knurling