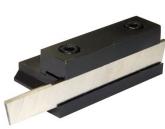

## **Recommended Accessories**

L073 Parting Tool Holder - Suits 1/2" HSS Tool Bit

L074

Parting Tool Holder - Suits 1/2" HSS Tool Bit

L291C

Quick Change Toolpost Holder - Knurling