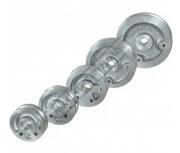

#### Features

- Includes 5 x Round Tube Formers: 12.7mm OD x 50mm CLR 15.87mm OD x 56mm CLR 19.05mm OD x 65mm CLR 22.22mm OD x85mm CLR 25.4mm OD x 100mm CLR Includes 1 x Follower Roller •

- •
- •
- .

### **Specific Features**

**Round Formers** 

Round Formers Side View