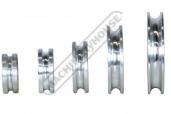

#### Features

- Includes 5 x Round Tube Formers: 12.7mm OD x 50mm CLR 15.87mm OD x 56mm CLR 19.05mm OD x 65mm CLR 22.22mm OD x85mm CLR 25.4mm OD x 100mm CLR Includes 1 x Follower Roller •

- •
- •
- .

### **Specific Features**

**Round Formers** 

Round Formers Side View