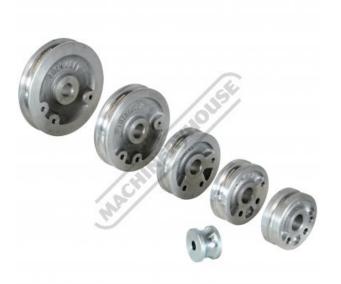

#### Features

- Includes 5 x Round Tube Formers: 12.7mm OD x 50mm CLR 15.87mm OD x 56mm CLR 19.05mm OD x 65mm CLR 22.22mm OD x85mm CLR 25.4mm OD x 100mm CLR Includes 1 x Follower Roller •

- •
- •
- .

### **Specific Features**

**Round Formers** 

Round Formers Side View