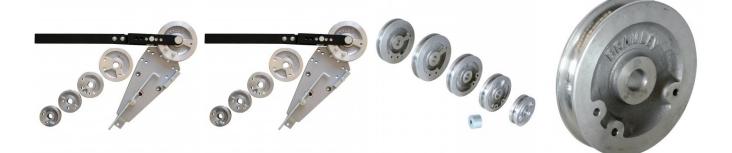

#### Features

- Includes 5 x Round Tube Formers: 12.7mm OD x 50mm CLR 15.87mm OD x 56mm CLR 19.05mm OD x 65mm CLR 22.22mm OD x85mm CLR 25.4mm OD x 100mm CLR Includes 1 x Follower Roller •

- •
- •
- .

### **Specific Features**

**Round Formers** 

Round Formers Side View

#### **Recommended Accessories**

T051 Manual Tube Bender - Round T050 Manual Tube Bender - Square T049 12.7 - 25.4mm Square Tube Former Set T052 28.57mm OD Round Tube Former