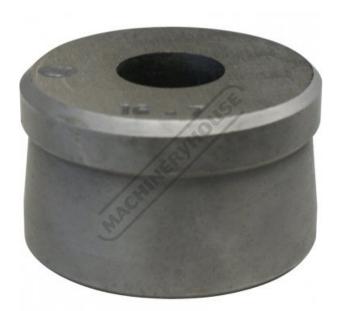

## P712B - Ø12.2mm Round Die - RDN1

Hi -Grade Tool Steel Imported From Japan

| \$50.00                  | \$55.00 |       |
|--------------------------|---------|-------|
| ORDER CODE:              |         | P712B |
| MODEL:                   |         | RDN1  |
| Type:                    |         | Die   |
| Punch Diameter (D) (mm): |         | ~     |
| Die Diameter (D) (mm):   |         | Ø12.2 |
| Pack Quantity (No.):     |         | 1     |

## **Description**

Punch and Dies are Manufactured by Sunrise in Taiwan using Hi -Grade Tool Steel imported from Japan.

The manufacturing process involves machining via hi tech CNC machines lathes & mills, vacuum heat treatment with multiple tempering at high temperatures before a final quality inspection/testing process all of which ensures an accurate, precise, durable & stable product.