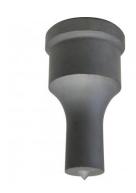

| Ø12.2 |
| Pack Quantity (No.):     |         | 1     |

**Ex GST** 







## **Description**

Punch and Dies are Manufactured by Sunrise in Taiwan using Hi -Grade Tool Steel imported from Japan.

The manufacturing process involves machining via hi tech CNC machines lathes & mills, vacuum heat treatment with multiple tempering at high temperatures before a final quality inspection/testing process all of which ensures an accurate, precise, durable & stable product.

## **Optional Accessories**

· Other sizes and shapes available on request



Product Brochure For P712B

Sydney: (02) 9890 9111 Brisbane: (07) 3715 2200 Melbourne: (03) 9212 4422 Perth: (08) 9373 9999

sales@machineryhouse.com.au www.machineryhouse.com.au

## **Recommended Accessories**

P712 Ø12mm Round Punch - RPN1