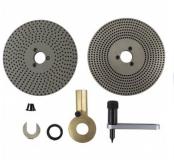

## **Recommended Accessories**

R020

Vertex Dividing Plate

C281

3 Jaw Self Centring Lathe Chuck

C087

Clamp Kit Tee Nuts

C096A