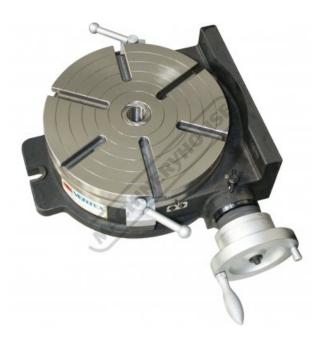

# HV-14 - Vertex Rotary Table

Ø355mm

\$1,390.00 \$1,529.00

**Ex GST** 

| ORDER CODE:              | R012A |
|--------------------------|-------|
| MODEL:                   | HV-14 |
| Size (mm):               | 355   |
| A1 (mm):                 | 130   |
| D (mm):                  | 350   |
| H (mm):                  | 140   |
| H1 (mm):                 | 230   |
| A (mm):                  | 450   |
| B (mm):                  | 380   |
| e (mm):                  | 16    |
| g (mm):                  | 18    |
| Number of T-Slots (No.): | 6     |
| T-Slot Size (mm):        | 16    |
| Taper In Centre (MT):    | 4MT   |
| Nett Weight (kg):        | 95    |

### Description

Manufactured in Taiwan

The Vertex Rotary Table has been designed to be used where a precision work positioning device is required. It allows the operator to mill or drill components at exact intervals around a fixed axis.

Additional indexing plates can be fitted to allow the Vertex Rotary Table to be used as a Dividing Head.

The Vertex Rotary Table can be used in both the horizontal or vertical plane.

#### **Features**

- The Vertex Rotary Table is manufactured from high-density Meehanite cast iron with ground surface areas on the table and body to ensure smooth rotation
- Critical wear parts are hand finished for ultra precision
- All tables are tested for accuracy using 'Heidenhain' electronic equipment to ensure continuing quality
- Worm is hardened and precision ground, with a ratio of 90:1 Table is graduated to a full 360° so one turn of the handle moves the table 4°
- The collar on the handle is graduated with a vernier scale, readings down to 10 seconds are possible