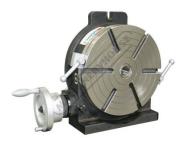

plane.

#### **Features**

- The Vertex Rotary Table is manufactured from high-density Meehanite cast iron with ground surface areas on the table and body to ensure smooth rotation
- Critical wear parts are hand finished for ultra precision
- All tables are tested for accuracy using 'Heidenhain' electronic equipment to ensure continuing quality
- Worm is hardened and precision ground, with a ratio of 90:1 Table is graduated to a full 360° so one turn of the handle moves the table 4°
- The collar on the handle is graduated with a vernier scale, readings down to 10 seconds are possible



Product Brochure For R012A

Sydney: (02) 9890 9111 Brisbane: (07) 3715 2200 Melbourne: (03) 9212 4422 Perth: (08) 9373 9999

sales@machineryhouse.com.au www.machineryhouse.com.au

# **Specific Features**



Vertical View

## **Recommended Accessories**

R020

Vertex Dividing Plate

C281

3 Jaw Self Centring Lathe Chuck

C087

Clamp Kit Tee Nuts

C096A

Clamp Kit 58 piece - Industrial Series