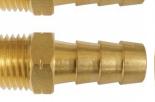

# Hex Nipple - Air Fittings 3/8" - 1/4" BSPT

**Ex GST** Inc GST \$6.00 \$6.60

| ORDER CODE:          | F862             |
|----------------------|------------------|
| Fitting (Type):      | Hex Nipple       |
| Size:                | 3/8" - 1/4" BSPT |
| Max Pressure:        | ~                |
| Air Flow:            | ~                |
| Pack Quantity (No.): | 1                |