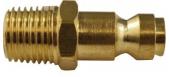

# Hex Nipple - Air Fittings 3/8" - 1/4" BSPT

**Ex GST** Inc GST \$6.00 \$6.60

| ORDER CODE:          | F862             |
|----------------------|------------------|
| Fitting (Type):      | Hex Nipple       |
| Size:                | 3/8" - 1/4" BSPT |
| Max Pressure:        | ~                |
| Air Flow:            | ~                |
| Pack Quantity (No.): | 1                |