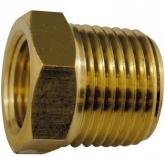

# Hex Nipple - Air Fittings 3/8" - 1/4" BSPT

**Ex GST** Inc GST \$6.00 \$6.60

| ORDER CODE:          | F862             |
|----------------------|------------------|
| Fitting (Type):      | Hex Nipple       |
| Size:                | 3/8" - 1/4" BSPT |
| Max Pressure:        | ~                |
| Air Flow:            | ~                |
| Pack Quantity (No.): | 1                |