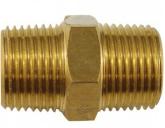

# Hex Nipple - Air Fittings 3/8" - 1/4" BSPT

**Ex GST** Inc GST \$6.00 \$6.60

| ORDER CODE:          | F862             |
|----------------------|------------------|
| Fitting (Type):      | Hex Nipple       |
| Size:                | 3/8" - 1/4" BSPT |
| Max Pressure:        | ~                |
| Air Flow:            | ~                |
| Pack Quantity (No.): | 1                |