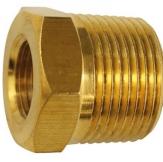

# Hex Nipple - Air Fittings 3/8" - 1/4" BSPT

**Ex GST** Inc GST \$6.00 \$6.60

| ORDER CODE:          | F862             |
|----------------------|------------------|
| Fitting (Type):      | Hex Nipple       |
| Size:                | 3/8" - 1/4" BSPT |
| Max Pressure:        | ~                |
| Air Flow:            | ~                |
| Pack Quantity (No.): | 1                |