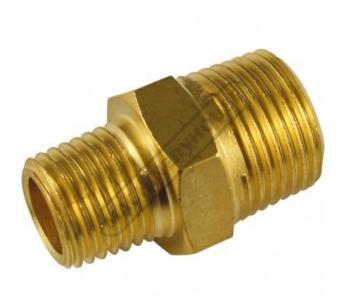

# Hex Nipple - Air Fittings 3/8" - 1/4" BSPT

**Ex GST** Inc GST \$6.00 \$6.60

| ORDER CODE:          | F862             |
|----------------------|------------------|
| Fitting (Type):      | Hex Nipple       |
| Size:                | 3/8" - 1/4" BSPT |
| Max Pressure:        | ~                |
| Air Flow:            | ~                |
| Pack Quantity (No.): | 1                |