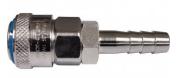

# Hex Nipple - Air Fittings 3/8" - 1/4" BSPT

**Ex GST** Inc GST \$6.00 \$6.60

| ORDER CODE:          | F862             |
|----------------------|------------------|
| Fitting (Type):      | Hex Nipple       |
| Size:                | 3/8" - 1/4" BSPT |
| Max Pressure:        | ~                |
| Air Flow:            | ~                |
| Pack Quantity (No.): | 1                |