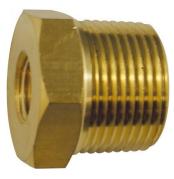

# Hex Nipple - Air Fittings 3/8" - 1/4" BSPT

**Ex GST** Inc GST \$6.00 \$6.60

| ORDER CODE:          | F862             |
|----------------------|------------------|
| Fitting (Type):      | Hex Nipple       |
| Size:                | 3/8" - 1/4" BSPT |
| Max Pressure:        | ~                |
| Air Flow:            | ~                |
| Pack Quantity (No.): | 1                |