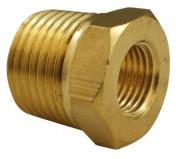

# Hex Nipple - Air Fittings 3/8" - 1/4" BSPT

**Ex GST** Inc GST \$6.00 \$6.60

| ORDER CODE:          | F862             |
|----------------------|------------------|
| Fitting (Type):      | Hex Nipple       |
| Size:                | 3/8" - 1/4" BSPT |
| Max Pressure:        | ~                |
| Air Flow:            | ~                |
| Pack Quantity (No.): | 1                |