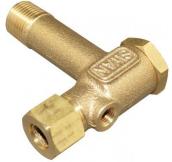

# Hex Nipple - Air Fittings 3/8" - 1/4" BSPT

**Ex GST** Inc GST \$6.00 \$6.60

| ORDER CODE:          | F862             |
|----------------------|------------------|
| Fitting (Type):      | Hex Nipple       |
| Size:                | 3/8" - 1/4" BSPT |
| Max Pressure:        | ~                |
| Air Flow:            | ~                |
| Pack Quantity (No.): | 1                |