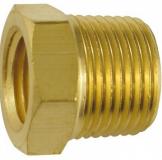

# Hex Nipple - Air Fittings 3/8" - 1/4" BSPT

**Ex GST** Inc GST \$6.00 \$6.60

| ORDER CODE:          | F862             |
|----------------------|------------------|
| Fitting (Type):      | Hex Nipple       |
| Size:                | 3/8" - 1/4" BSPT |
| Max Pressure:        | ~                |
| Air Flow:            | ~                |
| Pack Quantity (No.): | 1                |