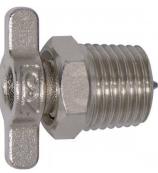

# Hex Nipple - Air Fittings 3/8" - 1/4" BSPT

**Ex GST** Inc GST \$6.00 \$6.60

| ORDER CODE:          | F862             |
|----------------------|------------------|
| Fitting (Type):      | Hex Nipple       |
| Size:                | 3/8" - 1/4" BSPT |
| Max Pressure:        | ~                |
| Air Flow:            | ~                |
| Pack Quantity (No.): | 1                |