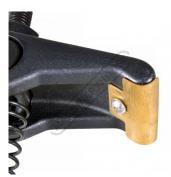

## **Features**

- Material S45C

- Easy adjustment
  Sold in pairs
  With brass pads to protect workpieces from damaging