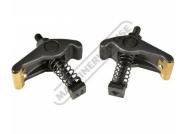

## C0832 - Forged Adjustable Clamp

M12 x 107mmStud, Suits 14mm Table Slot Set of 2

\$65.00 \$71.50 ORDER CODE: C0832 M12 Studs (mm / inch): Suits Table Slot (mm / inch): 14

**Ex GST** 

Nett Weight (kg):

## **Features**

- Material S45C

- Easy adjustment
  Sold in pairs
  With brass pads to protect workpieces from damaging

## **Specific Features**

14mm Table Slot

Shown In Use

Clamping Workpiece

Sold in Pairs