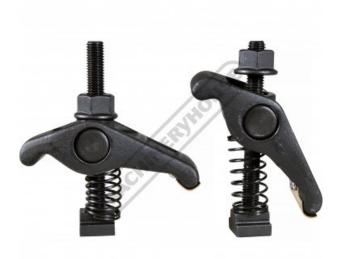

## C0832 - Forged Adjustable Clamp

M12 x 107mmStud, Suits 14mm Table Slot Set of 2

\$65.00 \$71.50 ORDER CODE: C0832 M12 Studs (mm / inch): Suits Table Slot (mm / inch): 14

**Ex GST** 

Nett Weight (kg):

## **Features**

- Material S45C

- Easy adjustment
  Sold in pairs
  With brass pads to protect workpieces from damaging

## **Specific Features**

14mm Table Slot

Shown In Use

Clamping Workpiece

Sold in Pairs