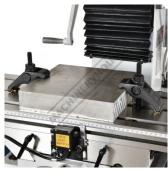

## **Specific Features**

14mm Table Slot

Shown In Use

Clamping Workpiece

Sold in Pairs