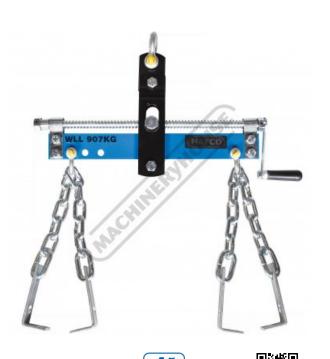

# AET-900 - Engine Tilter - Heavy Duty 907kg

#### Ex GST Inc GST \$50.00 \$55.00 ORDER CODE: A3425 MODEL: AET-900 907 Load Capacity (kg): Nett Weight (kg): 6

### Features

- 907kg load capacity Adjustable tilting lift point 4 x lifting chains for better load stability •