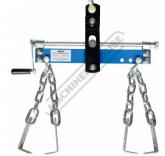

# AET-900 - Engine Tilter - Heavy Duty 907kg

### Features

- 907kg load capacity Adjustable tilting lift point 4 x lifting chains for better load stability •