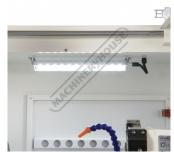

Machine Status Light

Front View of Chuck and Tool Changer LED Light

Tailstock

Side Access Door

Side View Inside

Spindle Drive System

Pull Out Swarf Drawer