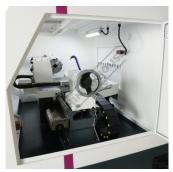

## **Specific Features**

Left View

Control Panel

Siemens Control

6 Station Tool Changer

3 Jaw Chuck

Sliding Front Door

Safety Interlock For Front Sliding Door

Machine Status Light

Front View of Chuck and Tool Changer LED Light

Tailstock

Side Access Door

Side View Inside

Spindle Drive System

Pull Out Swarf Drawer