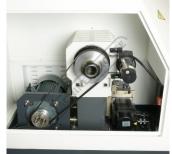

Machine Status Light

Front View of Chuck and Tool Changer LED Light

Tailstock

Side Access Door

Side View Inside

Spindle Drive System

Pull Out Swarf Drawer