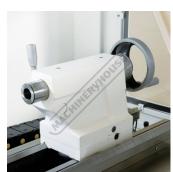

Machine Status Light

Front View of Chuck and Tool Changer LED Light

Tailstock

Side Access Door

Side View Inside

Spindle Drive System

Pull Out Swarf Drawer