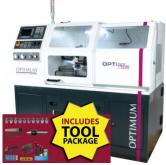

# L33HS OPTi-Turn - Optimum CNC Lathe

330 x 630mm Turning Capacity

**Ex GST** Inc GST \$36,850.00 \$40,535.00

### Description

Designed and Engineered in Germany the OPTIMUM CNC range is a market leader in Europe and is now available in Australia through Hare and Forbes Machinery House. Offering exceptional value for money the OPTIMUM range can have you set up for in house CNC machining at a fraction of the financial outlay previously required.

#### **Features**

- Siemens 808D CNC control
- 6 station auto turret with 16mm Tooling
- 4000rpm main spindle speed
- 150mm 3 jaw chuck A2 mount.
- 42mm Spindle bore
- 330mm Swing over bed
- Tailstock with MT3
- 2-Axis servo motor control
- Constant surface speed control
- Flood coolant system
- Full CE Safety enclosure with Safety PLC Central lubrication unit