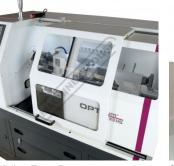

## **Specific Features**

Left View

Control Panel

Siemens Control

6 Station Tool Changer

3 Jaw Chuck

Sliding Front Door

Safety Interlock For Front Sliding Door

Machine Status Light

Front View of Chuck and Tool Changer LED Light

Tailstock

Side Access Door

Side View Inside

Spindle Drive System

Pull Out Swarf Drawer