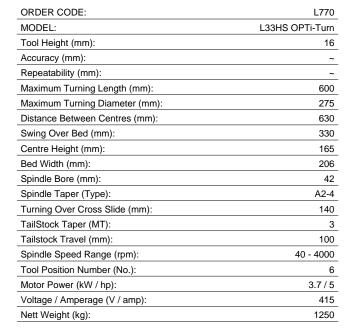

Product Brochure For L770

Sydney: (02) 9890 9111 Brisbane: (07) 3715 2200 Melbourne: (03) 9212 4422 Perth: (08) 9373 9999

sales@machineryhouse.com.au www.machineryhouse.com.au

# L33HS OPTi-Turn - Optimum CNC Lathe

330 x 630mm Turning Capacity



**Ex GST** Inc GST \$36,850.00 \$40,535.00











### Description

Designed and Engineered in Germany the OPTIMUM CNC range is a market leader in Europe and is now available in Australia through Hare and Forbes Machinery House. Offering exceptional value for money the OPTIMUM range can have you set up for in house CNC machining at a fraction of the financial outlay previously required.

#### **Features**

- Siemens 808D CNC control
- 6 station auto turret with 16mm Tooling
- 4000rpm main spindle speed
- 150mm 3 jaw chuck A2 mount.
- 42mm Spindle bore
- 330mm Swing over bed
- Tailstock with MT3
- 2-Axis servo motor control
- Constant surface speed control
- Flood coolant system
- Full CE Safety enclosure with Safety PLC Central lubrication unit

### **Optional Accessories**

- **Delivery & Installation**
- Training packages in Ha