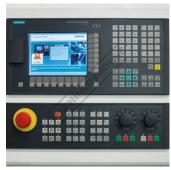

#### **Features**

- Siemens 808D CNC control
- 6 station auto turret with 16mm Tooling
- 4000rpm main spindle speed
- 150mm 3 jaw chuck A2 mount.
- 42mm Spindle bore
- 330mm Swing over bed
- Tailstock with MT3
- 2-Axis servo motor control
- Constant surface speed control
- Flood coolant system
- Full CE Safety enclosure with Safety PLC Central lubrication unit

## **Specific Features**

Left View

Control Panel

Siemens Control

6 Station Tool Changer

3 Jaw Chuck

Sliding Front Door

Safety Interlock For Front Sliding Door