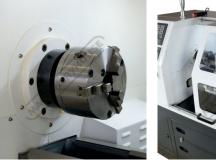

## **Specific Features**

Left View

Control Panel

Siemens Control

6 Station Tool Changer

3 Jaw Chuck

Sliding Front Door

Safety Interlock For Front Sliding Door

Machine Status Light

Front View of Chuck and Tool Changer LED Light

Tailstock

Side Access Door

Side View Inside

Spindle Drive System

Pull Out Swarf Drawer