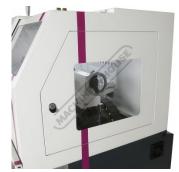

## **Specific Features**

Left View

Control Panel

Siemens Control

6 Station Tool Changer

3 Jaw Chuck

Sliding Front Door

Safety Interlock For Front Sliding Door