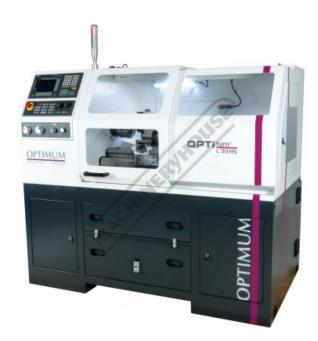

# L33HS OPTi-Turn - Optimum CNC Lathe

330 x 630mm Turning Capacity

**Ex GST** Inc GST \$36,850.00 \$40,535.00

### Description

Designed and Engineered in Germany the OPTIMUM CNC range is a market leader in Europe and is now available in Australia through Hare and Forbes Machinery House. Offering exceptional value for money the OPTIMUM range can have you set up for in house CNC machining at a fraction of the financial outlay previously required.

#### **Features**

- Siemens 808D CNC control
- 6 station auto turret with 16mm Tooling
- 4000rpm main spindle speed
- 150mm 3 jaw chuck A2 mount.
- 42mm Spindle bore
- 330mm Swing over bed
- Tailstock with MT3
- 2-Axis servo motor control
- Constant surface speed control
- Flood coolant system
- Full CE Safety enclosure with Safety PLC Central lubrication unit