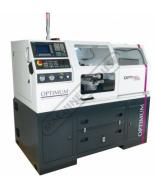

# L33HS OPTi-Turn - Optimum CNC Lathe

330 x 630mm Turning Capacity

**Ex GST** Inc GST \$36,850.00 \$40,535.00

### Description

Designed and Engineered in Germany the OPTIMUM CNC range is a market leader in Europe and is now available in Australia through Hare and Forbes Machinery House. Offering exceptional value for money the OPTIMUM range can have you set up for in house CNC machining at a fraction of the financial outlay previously required.

#### **Features**

- Siemens 808D CNC control
- 6 station auto turret with 16mm Tooling
- 4000rpm main spindle speed
- 150mm 3 jaw chuck A2 mount.
- 42mm Spindle bore
- 330mm Swing over bed
- Tailstock with MT3
- 2-Axis servo motor control
- Constant surface speed control
- Flood coolant system
- Full CE Safety enclosure with Safety PLC Central lubrication unit