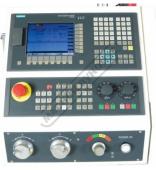

#### **Features**

- Siemens 808D CNC control
- 6 station auto turret with 16mm Tooling
- 4000rpm main spindle speed
- 150mm 3 jaw chuck A2 mount.
- 42mm Spindle bore
- 330mm Swing over bed
- Tailstock with MT3
- 2-Axis servo motor control
- Constant surface speed control
- Flood coolant system
- Full CE Safety enclosure with Safety PLC Central lubrication unit

## **Specific Features**

Left View

Control Panel

Siemens Control

6 Station Tool Changer

3 Jaw Chuck

Sliding Front Door

Safety Interlock For Front Sliding Door