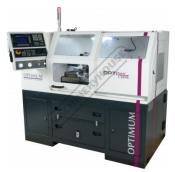

# L33HS OPTi-Turn - Optimum CNC Lathe

330 x 630mm Turning Capacity

**Ex GST** Inc GST \$36,850.00 \$40,535.00

#### **Features**

- Siemens 808D CNC control
- 6 station auto turret with 16mm Tooling
- 4000rpm main spindle speed
- 150mm 3 jaw chuck A2 mount.
- 42mm Spindle bore
- 330mm Swing over bed
- Tailstock with MT3
- 2-Axis servo motor control
- Constant surface speed control
- Flood coolant system
- Full CE Safety enclosure with Safety PLC Central lubrication unit

## **Specific Features**

Left View

Control Panel

Siemens Control

6 Station Tool Changer

3 Jaw Chuck

Sliding Front Door

Safety Interlock For Front Sliding Door

Machine Status Light

Front View of Chuck and Tool Changer LED Light

Tailstock

Side Access Door

Side View Inside

Spindle Drive System

Pull Out Swarf Drawer