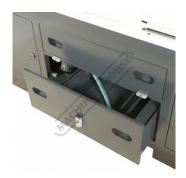

Machine Status Light

Front View of Chuck and Tool Changer LED Light

Tailstock

Side Access Door

Side View Inside

Spindle Drive System

Pull Out Swarf Drawer

### **Product Brochure For L770**

Sydney: (02) 9890 9111 Brisbane: (07) 3715 2200 Melbourne: (03) 9212 4422 Perth: (08) 9373 9999

sales@machineryhouse.com.au www.machineryhouse.com.au

Pull Out Coolant Drawer