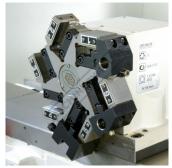

#### **Features**

- Siemens 808D CNC control
- 6 station auto turret with 16mm Tooling
- 4000rpm main spindle speed
- 150mm 3 jaw chuck A2 mount.
- 42mm Spindle bore
- 330mm Swing over bed
- Tailstock with MT3
- 2-Axis servo motor control
- Constant surface speed control
- Flood coolant system
- Full CE Safety enclosure with Safety PLC Central lubrication unit

## **Specific Features**

Left View

Control Panel

Siemens Control

6 Station Tool Changer

3 Jaw Chuck

Sliding Front Door

Safety Interlock For Front Sliding Door

Machine Status Light

Front View of Chuck and Tool Changer LED Light

Tailstock

Side Access Door

Side View Inside

Spindle Drive System

Pull Out Swarf Drawer