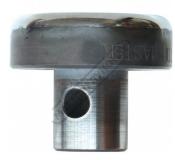

7               |
| MODEL:                     | ~                   |
| Part Number:               | 1005979             |
| Туре:                      | Master Flat Top Die |
| Face Diameter (inch / mm): | ~                   |
| Size (inch / mm):          | 3" (76.2)           |
| Shank Size (mm):           | ~                   |



## Description

3" master flat top die (single die), to be used with bottom doming dies. Made from S7 Tool Steel and hardened for long life. To be used on the PH-19VS, MH-19 and PH-28HD only.

#### Features

3" (76.2mm) diameter S7 Tool Steel (bottom)



Product Brochure For B8957

Sydney: (02) 9890 9111 Brisbane: (07) 3715 2200 Melbourne: (03) 9212 4422 Perth: (08) 9373 9999

sales@machineryhouse.com.au www.machineryhouse.com.au

## **Specific Features**



Side View

### **Recommended Accessories**

B9030 Reciprocating Hammer



03/07/2023 7:02 AM Specifications and prices are subject to change without notification