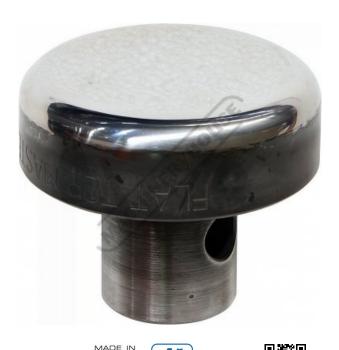

## 1005979 - Master Flat Top Die 3" (76.2mm)

| Ex GST                     | Inc GST             |
|----------------------------|---------------------|
| \$420.00                   | \$462.00            |
| ORDER CODE:                | B8957               |
| MODEL:                     | ~                   |
| Part Number:               | 1005979             |
| Туре:                      | Master Flat Top Die |
| Face Diameter (inch / mm): | ~                   |
| Size (inch / mm):          | 3" (76.2)           |
| Shank Size (mm):           | ~                   |

## Description

3" master flat top die (single die), to be used with bottom doming dies. Made from S7 Tool Steel and hardened for long life. To be used on the PH-19VS, MH-19 and PH-28HD only.

#### Features

3" (76.2mm) diameter S7 Tool Steel (bottom)

Product Brochure For B8957

Sydney: (02) 9890 9111 Brisbane: (07) 3715 2200 Melbourne: (03) 9212 4422 Perth: (08) 9373 9999

sales@machineryhouse.com.au www.machineryhouse.com.au