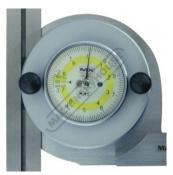

neryhouse.com.au

±5'

Inc GST

# 35-2015 - Universal Dial Bevel Protractor

|   | SH       | olisk |  |
|---|----------|-------|--|
| 3 | Promonit | • •   |  |

\$160.00 \$176.00 ORDER CODE: Q2015 Scale Type: Dial 0-360° Range (deg): Index Value: 5'

**Ex GST** 

Accuracy:







#### **Features**

- Precision bevel protractor suitable for the measurement of angles on jigs, machined components and toolmakers moulds
- Round dial face for easy readings of the degrees and minutes
  Stainless steel rules with chrome plated body
  Fine adjustment
  Comes in plastic foam lined case



## **Product Brochure For Q2015**

Sydney: (02) 9890 9111 Brisbane: (07) 3715 2200 Melbourne: (03) 9212 4422 Perth: (08) 9373 9999

sales@machineryhouse.com.au www.machineryhouse.com.au

## **Specific Features**



Close Up

### **Recommended Accessories**

Q201 Universal Bevel Protractor