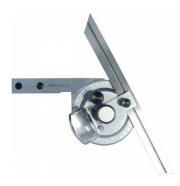

# 35-2015 - Universal Dial Bevel Protractor

|   | SH       | olisk |  |
|---|----------|-------|--|
| 3 | Promonit | • •   |  |

\$160.00 \$176.00 ORDER CODE: Q2015 Scale Type: Dial 0-360° Range (deg): Index Value: 5'

#### **Features**

- Precision bevel protractor suitable for the measurement of angles on jigs, machined components and toolmakers moulds
- Round dial face for easy readings of the degrees and minutes
  Stainless steel rules with chrome plated body
  Fine adjustment
  Comes in plastic foam lined case