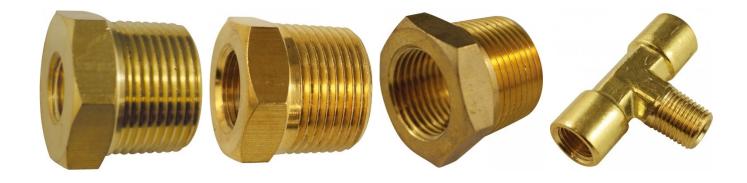

# Hex Nipple - Air Fittings

Sydney: (02) 9890 9111 Brisbane: (07) 3715 2200 Melbourne: (03) 9212 4422 Perth: (08) 9373 9999

sales@machineryhouse.com.au www.machineryhouse.com.au

| E                    | x GST | Inc GST |                  |
|----------------------|-------|---------|------------------|
| \$                   | 5.00  | \$5.50  |                  |
| ORDER CODE:          |       |         | F860             |
| Fitting (Type):      |       |         | Hex Nipple       |
| Size:                |       |         | 1/4" - 1/4" BSPT |
| Max Pressure:        |       |         | ~                |
| Air Flow:            |       |         | ~                |
| Pack Quantity (No.): |       |         | 1                |