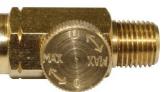

# Hex Nipple - Air Fittings

Sydney: (02) 9890 9111 Brisbane: (07) 3715 2200 Melbourne: (03) 9212 4422 Perth: (08) 9373 9999

sales@machineryhouse.com.au www.machineryhouse.com.au

| E                    | x GST | Inc GST |                  |
|----------------------|-------|---------|------------------|
| \$                   | 5.00  | \$5.50  |                  |
| ORDER CODE:          |       |         | F860             |
| Fitting (Type):      |       |         | Hex Nipple       |
| Size:                |       |         | 1/4" - 1/4" BSPT |
| Max Pressure:        |       |         | ~                |
| Air Flow:            |       |         | ~                |
| Pack Quantity (No.): |       |         | 1                |