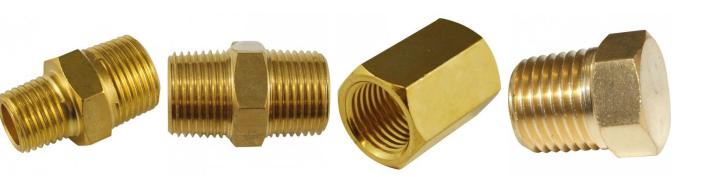

# Hex Nipple - Air Fittings

Sydney: (02) 9890 9111 Brisbane: (07) 3715 2200 Melbourne: (03) 9212 4422 Perth: (08) 9373 9999

sales@machineryhouse.com.au www.machineryhouse.com.au

| E                    | x GST | Inc GST |                  |
|----------------------|-------|---------|------------------|
| \$                   | 5.00  | \$5.50  |                  |
| ORDER CODE:          |       |         | F860             |
| Fitting (Type):      |       |         | Hex Nipple       |
| Size:                |       |         | 1/4" - 1/4" BSPT |
| Max Pressure:        |       |         | ~                |
| Air Flow:            |       |         | ~                |
| Pack Quantity (No.): |       |         | 1                |