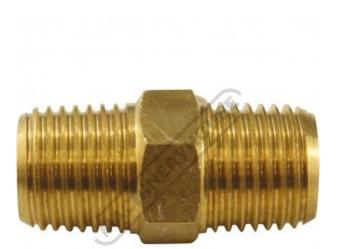

# Hex Nipple - Air Fittings

Sydney: (02) 9890 9111 Brisbane: (07) 3715 2200 Melbourne: (03) 9212 4422 Perth: (08) 9373 9999

sales@machineryhouse.com.au www.machineryhouse.com.au

| E                    | x GST | Inc GST |                  |
|----------------------|-------|---------|------------------|
| \$                   | 5.00  | \$5.50  |                  |
| ORDER CODE:          |       |         | F860             |
| Fitting (Type):      |       |         | Hex Nipple       |
| Size:                |       |         | 1/4" - 1/4" BSPT |
| Max Pressure:        |       |         | ~                |
| Air Flow:            |       |         | ~                |
| Pack Quantity (No.): |       |         | 1                |