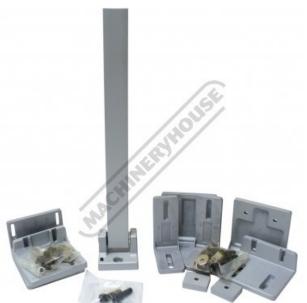

## **Features**

- Milling Machine display stand
  3 slotted and tapped angle brackets (95x70x8mm x 90mm wide)
  2 slotted and tapped angle brackets (80x38x10mm x 90mm wide)
  2 slotted angle brackets (95x70x7mm x 40mm wide)
  2 Flat mounting blocks (27x35x10mm)
  Screws and washers