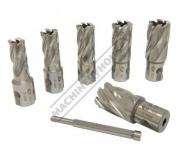

Sydney: (02) 9890 9111 Brisbane: (07) 3715 2200 Melbourne: (03) 9212 4422 Perth: (08) 9373 9999

sales@machineryhouse.com.au www.machineryhouse.com.au

Ø14, Ø16, Ø18, Ø20, Ø22, Ø24

Inc GST

# D109 - HSS Broach Drill Set - 6 Piece

Ø14 - Ø24mm



\$220.00 \$242.00 ORDER CODE: D109 Number of Pieces (No.): 6 Ø19 Shank Size (mm): Depth of cut (mm): 25

**Ex GST** 

Sizes (mm):





### **Features**

- High-speed steel
- 6 piece set (14, 16, 18, 20, 22 & 24mm) with 19mm universal shank 25mm depth of cut
- Supplied in plastic carry case

#### Includes

1 x 6.35mm (1/4") locating pin



**Product Brochure For D109** 

Sydney: (02) 9890 9111 Brisbane: (07) 3715 2200 Melbourne: (03) 9212 4422 Perth: (08) 9373 9999

sales@machineryhouse.com.au www.machineryhouse.com.au

# **Specific Features**







HSS Broach Drill Set

HSS Broach Drill Set

Carry Case

## **Recommended Accessories**

D9514 HSS Drill Broach Cutter

D9516 HSS Broach Drill Cutter

D9517 HSS Drill Broach Cutter

D9518
HSS Drill Broach Cutter









D9520 HSS Drill Broach Cutter

D9522 HSS Drill Broach Cutter

D9523 HSS Drill Broach Cutter

D9524 HSS Drill Broach Cutter