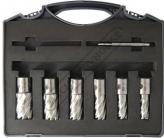

# D109 - HSS Broach Drill Set - 6 Piece

Ø14 - Ø24mm

\$220.00 \$242.00 ORDER CODE: D109 Number of Pieces (No.): 6 Ø19 Shank Size (mm): Depth of cut (mm): 25

**Ex GST** 

Sizes (mm):

### **Features**

- High-speed steel
- 6 piece set (14, 16, 18, 20, 22 & 24mm) with 19mm universal shank 25mm depth of cut
- Supplied in plastic carry case

#### Includes

1 x 6.35mm (1/4") locating pin

**Product Brochure For D109** 

Sydney: (02) 9890 9111 Brisbane: (07) 3715 2200 Melbourne: (03) 9212 4422 Perth: (08) 9373 9999

sales@machineryhouse.com.au www.machineryhouse.com.au