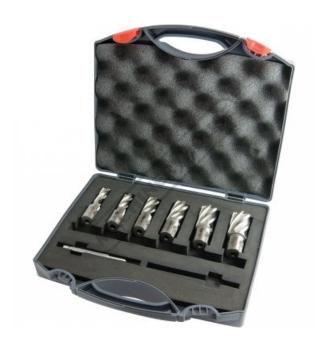

# D109 - HSS Broach Drill Set - 6 Piece

Ø14 - Ø24mm

\$220.00 \$242.00 ORDER CODE: D109 Number of Pieces (No.): 6 Ø19 Shank Size (mm): Depth of cut (mm): 25

**Ex GST** 

Sizes (mm):

### **Features**

- High-speed steel
- 6 piece set (14, 16, 18, 20, 22 & 24mm) with 19mm universal shank 25mm depth of cut
- Supplied in plastic carry case

#### Includes

1 x 6.35mm (1/4") locating pin

**Product Brochure For D109** 

Sydney: (02) 9890 9111 Brisbane: (07) 3715 2200 Melbourne: (03) 9212 4422 Perth: (08) 9373 9999

sales@machineryhouse.com.au www.machineryhouse.com.au