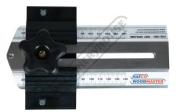

### **Features**

- 0 135mm clamp depth adjustment Locks into any 3/4" wide x 3/8" deep table slots Makes repetitive ripping of thin strips easy and safe
- Ball bearing roller support to smoothly guide the timber past the blade
- Cuts to the left of the blade, preventing burning, binding and kickback
- Made from heavy duty aluminium extrusions with a built-in scale
- 190 x 75mm aluminium extrusion body with adjustable sliding extrusion clamp

## **Specific Features**

Shown In Use on Table Saw

Shown In Use on Bandsaw

Top View

Set At Minimum Adjustment

Set At Maximum Adjustment

Underneath