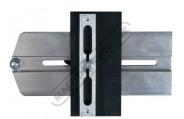

### **Features**

- 0 135mm clamp depth adjustment Locks into any 3/4" wide x 3/8" deep table slots Makes repetitive ripping of thin strips easy and safe
- Ball bearing roller support to smoothly guide the timber past the blade
- Cuts to the left of the blade, preventing burning, binding and kickback
- Made from heavy duty aluminium extrusions with a built-in scale
- 190 x 75mm aluminium extrusion body with adjustable sliding extrusion clamp

## **Specific Features**

Shown In Use on Table Saw

Shown In Use on Bandsaw

Top View

Set At Minimum Adjustment

Set At Maximum Adjustment

Underneath