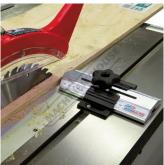

## **Specific Features**

Shown In Use on Table Saw

Shown In Use on Bandsaw

Top View

Set At Minimum Adjustment

Set At Maximum Adjustment

Underneath