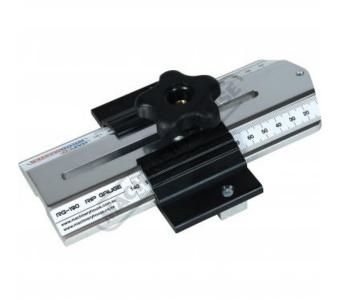

# RG-190 - Ripping Gauge

Ball Bearing Roller Support To Smoothly Guide The Timber Past The

0 -135mm Depth Adjustment

| \$60.00                                   | \$66.00 |              |
|-------------------------------------------|---------|--------------|
| ORDER CODE:                               |         | W311         |
| MODEL:                                    |         | RG-190       |
| Depth Adjustment (mm):                    |         | 0 - 135      |
| Suits Table Slots (Width x Depth) (Inch): |         | 3/4" x 3/8"  |
| Aluminium Extrusion Guide (mm):           |         | 190 x 75     |
| Roller Guide (Type):                      |         | Ball Bearing |

### Description

The RG-190 ripping gauge makes repetitive ripping of thin strips safer and easier than any other method. Made from heavy duty aluminium extrusions, the gauge locks securely in any 3/4" x 3/8" mitre gauge slot. The built-in scale helps you make fine accurate adjustments. The ball bearing holds the stock firmly against the fence, allows smooth feeding and makes repositioning a simple operation. Also, a very handy gauge for bandsaws & table saws.

### **Features**

- 0 135mm clamp depth adjustment Locks into any 3/4" wide x 3/8" deep table slots Makes repetitive ripping of thin strips easy and safe
- Ball bearing roller support to smoothly guide the timber past the blade
- Cuts to the left of the blade, preventing burning, binding and kickback
- Made from heavy duty aluminium extrusions with a built-in scale
- 190 x 75mm aluminium extrusion body with adjustable sliding extrusion clamp