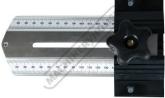

### **Features**

- 0 135mm clamp depth adjustment Locks into any 3/4" wide x 3/8" deep table slots Makes repetitive ripping of thin strips easy and safe
- Ball bearing roller support to smoothly guide the timber past the blade
- Cuts to the left of the blade, preventing burning, binding and kickback
- Made from heavy duty aluminium extrusions with a built-in scale
- 190 x 75mm aluminium extrusion body with adjustable sliding extrusion clamp

## **Specific Features**

Shown In Use on Table Saw

Shown In Use on Bandsaw

Top View

Set At Minimum Adjustment

Set At Maximum Adjustment

Underneath