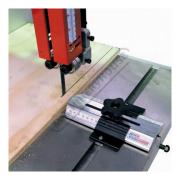

## **Specific Features**

Shown In Use on Table Saw

Shown In Use on Bandsaw

Top View

Set At Minimum Adjustment

Set At Maximum Adjustment

Underneath