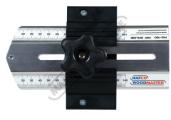

### **Features**

- 0 135mm clamp depth adjustment Locks into any 3/4" wide x 3/8" deep table slots Makes repetitive ripping of thin strips easy and safe
- Ball bearing roller support to smoothly guide the timber past the blade
- Cuts to the left of the blade, preventing burning, binding and kickback
- Made from heavy duty aluminium extrusions with a built-in scale
- 190 x 75mm aluminium extrusion body with adjustable sliding extrusion clamp

## **Specific Features**

Shown In Use on Table Saw

Shown In Use on Bandsaw

Top View

Set At Minimum Adjustment

Set At Maximum Adjustment

Underneath