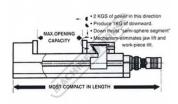

| 0.020<br>100mm | 0.020<br>100mm |      | 7 0 0 |
| 2  | Keyways on bottom of vise bed square to clamping surface of jaw plate.               | 0.020<br>100mm | 0.015<br>100mm | ②    |       |
| 3  | Vise side-lock on bottom to slide way square.                                        | 0.020<br>100mm | 0.010<br>100mm |      |       |
| 4  | Surface of vise bed parallel to bottom of vise body.                                 | 0.020<br>100mm | 0.010<br>100mm | 4-11 | 西     |
| 5  | Top of rectangular test block clamped tightly by jaw parallel to bottom of vise body | 0.030<br>100mm | 0.020<br>100mm | ③    |       |
| 6  | Max. opening test block parallel to bottom of vise body.                             | 0.050<br>100mm | 0.030<br>100mm | S=X  |       |

## **Specific Features**



Insert

### **Recommended Accessories**

V3196 Safeway Stepped Hardened Jaws - 100mm