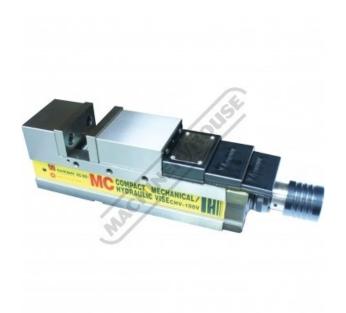

# CHV-100V - Safeway Compact Hydraulic Vice

100mm Jaw Width 125mm Jaw Opening

**Ex GST** Inc GST \$1,650.00 \$1,815.00

| V320      |
|-----------|
| CHV-100V  |
| 100       |
| 101       |
| 125       |
| 125 - 190 |
| 125 - 230 |
| 125 - 320 |
| 48        |
| 3500      |
| 475       |
| 340       |
| 135       |
| 130       |
| 133       |
| 65        |
| 15        |
| 105       |
| 22        |
| 125       |
| 16        |
| 14        |
| 45        |
| 85        |
| 24        |
|           |

#### **Description**

Safeway Precision 100mm Compact Hydraulic Vice for use where precise work holding is required is a restricted space.

### **Features**

- Precision ground on all surfaces Flame-hardened bed to HRC 45 Semi-sphere to eliminate jaw lift swarf covers over leadscrew Toleranced for use as matched pairs

Product Brochure For V320