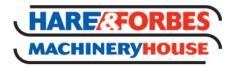

## 8500-00A - Bolt Down Adaptor

| \$295.00               | \$324.50 |
|------------------------|----------|
| ORDER CODE:            | A358C    |
| MODEL:                 | 8500-00A |
| Lifting Capacity (kg): | ~_       |
| Swivels (deg):         | ~        |
| Length of lift (mm):   | ~        |
| Nett Weight (kg):      | 1.5      |

## **Description**

The 8500-00A bolt down adapter is designed to be used in conjunction with the 8500 Sky Hook Lifting Device