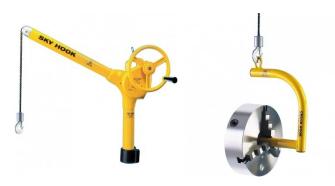

324.50 |
|------------------------|----------|
| ORDER CODE:            | A358C    |
| MODEL:                 | 8500-00A |
| Lifting Capacity (kg): | ~_       |
| Swivels (deg):         | ~        |
| Length of lift (mm):   | ~        |
| Nett Weight (kg):      | 1.5      |

**Ex GST** 







## **Description**

The 8500-00A bolt down adapter is designed to be used in conjunction with the 8500 Sky Hook Lifting Device

## **Features**

- Ideal for bench tops, mill tables or any suitable flat surface For use with all Sky Hook models



Product Brochure For A358C

Sydney: (02) 9890 9111 Brisbane: (07) 3715 2200 Melbourne: (03) 9212 4422 Perth: (08) 9373 9999

sales@machineryhouse.com.au www.machineryhouse.com.au

## **Recommended Accessories**

A358 A358A
Sky Hook Lifting Device Chuck Hook